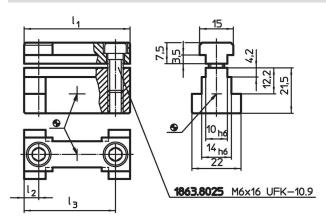

#### Drawing

### **Order information**

| System  | Dimensions     |                |                | Ĩ   | Art. No. |
|---------|----------------|----------------|----------------|-----|----------|
|         | l <sub>1</sub> | I <sub>2</sub> | I <sub>3</sub> | -   |          |
|         | [mm]           |                |                | [g] |          |
| V40/V70 | 39.6           | 6.8            | 32.8           | 111 | 1068.100 |