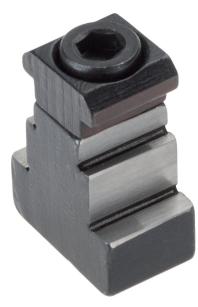

# Adapter Slot Clamping Elements • system V40/V70 1068.100

#### **Product Description**

**Material** 

· Steel, case-hardened, ground