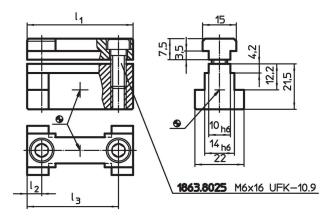

### **Drawing**

#### **Order information**

| System  | Dimensions     |                | T.  | Art. No. |
|---------|----------------|----------------|-----|----------|
|         | I <sub>1</sub> | l <sub>2</sub> | _   |          |
|         | [mm]           |                | [9] |          |
| V40/V70 | 24             | 12             | 80  | 1068.300 |