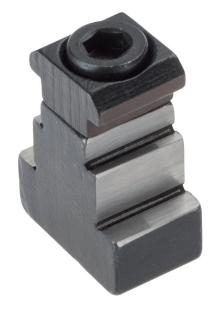

# Adapter Slot Clamping Elements • system V40/V70

1068.300



# **Product Description**

#### **Material**

· Steel, case-hardened, ground

### **Drawing**



#### **Order information**

| System  | Dimensions     |                | T.  | Art. No. |
|---------|----------------|----------------|-----|----------|
|         | I <sub>1</sub> | l <sub>2</sub> | _   |          |
|         | [mm]           |                | [9] |          |
| V40/V70 | 24             | 12             | 80  | 1068.300 |

## Compliance

# **RoHS** compliant

Compliant according to Directive 2011/65/EU and Directive 2015/863.

### Does not contain SVHC substances

No SVHC substances with more than 0.1% w/w contained - SVHC list [REACH] as of 23.01.2024.

#### Does not contain Proposition 65 substances

No Proposition 65 substances included.

https://www.P65Warnings.ca.gov/