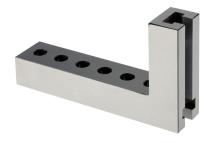

# Slotted Clamping Angles 1112.100

### Material

• Steel, case-hardened, ground