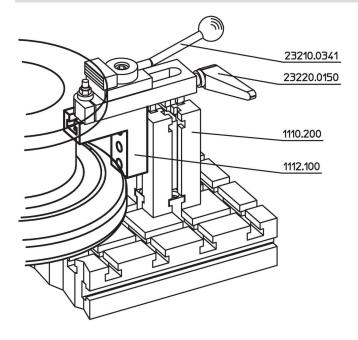

-----------|----------------|----------------|----------------|----------------|----|----|--------|------|----------|
|        | b <sub>1</sub> | h <sub>1</sub> | l <sub>1</sub> | l <sub>2</sub> | l <sub>3</sub> | b <sub>2</sub> | b <sub>3</sub> | h <sub>2</sub> | h <sub>3</sub> | h <sub>4</sub> | h₅ | d  | n      | _    |          |
|        | [mm]           |                |                |                |                |                |                |                |                |                |    |    |        | [g]  |          |
| V70    | 40             | 100            | 100            | 39             | 25             | 14             | 24             | 10             | 20             | 39             | 30 | 13 | 2      | 1000 | 1112.100 |

# **Application example**





Halder France SAS www.halder.fr

### Compliance

### **RoHS** compliant

Compliant according to Directive 2011/65/EU and Directive 2015/863.

#### Does not contain SVHC substances

No SVHC substances with more than 0.1% w/w contained - SVHC list [REACH] as of 23.01.2024.

#### Does not contain Proposition 65 substances

No Proposition 65 substances included. https://www.P65Warnings.ca.gov/

#### **Free from Conflict Minerals**

This product does not contain any substances designated as "conflict minerals" such as tantalum, tin, gold or tungsten from the Democratic Republic of Congo or adjacent countries.



Halder France SAS www.halder.fr Page 2 of 2

Published on: 4.2.2024