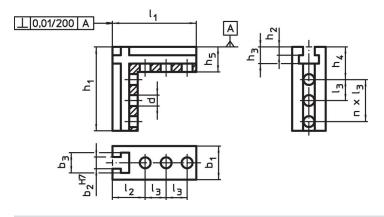

# **Drawing**

## **Order information**

| System | Dimensions     |                |                |                |                |                |                |                |                |                |    |    | Amount | I    | Art. No. |
|--------|----------------|----------------|----------------|----------------|----------------|----------------|----------------|----------------|----------------|----------------|----|----|--------|------|----------|
|        | b <sub>1</sub> | h <sub>1</sub> | l <sub>1</sub> | l <sub>2</sub> | l <sub>3</sub> | b <sub>2</sub> | b <sub>3</sub> | h <sub>2</sub> | h <sub>3</sub> | h <sub>4</sub> | h₅ | d  | n      | _    |          |
|        | [mm]           |                |                |                |                |                |                |                |                |                |    |    |        | [g]  |          |
| V70    | 40             | 100            | 100            | 39             | 25             | 14             | 24             | 10             | 20             | 39             | 30 | 13 | 2      | 1000 | 1112.100 |