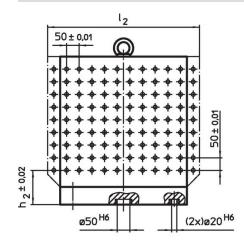

# Drawing

## **Order information**

| System | Dimensions     |                |                |     |                |                |                |     |                |                |    |    | For screws | Number of       | Number  | I    | Art. No. |
|--------|----------------|----------------|----------------|-----|----------------|----------------|----------------|-----|----------------|----------------|----|----|------------|-----------------|---------|------|----------|
| ·      | l <sub>1</sub> | l <sub>2</sub> | h <sub>1</sub> | h   | h <sub>2</sub> | d <sub>1</sub> | d <sub>2</sub> | а   | b <sub>2</sub> | I <sub>4</sub> | s  |    |            | fastening holes | of hole |      |          |
|        |                |                |                |     |                |                |                |     |                |                |    |    |            | n               | rows    |      |          |
|        | [mm]           |                |                |     |                |                |                |     |                |                |    |    | [mm]       |                 |         | [kg] |          |
| L12    | 400            | 500            | 400            | 475 | 100            | 12             | M12            | 150 | 150            | 150            | 80 | 12 | M12        | 4               | 10 x 8  | 168  | 1506.300 |