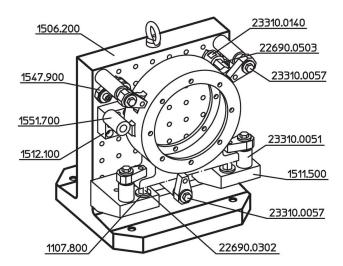

<sub>4</sub> | s  |    |            | fastening holes | of hole |      |          |
|        |                |                |                |     |                |                |                |     |                |                |    |    |            | n               | rows    |      |          |
|        | [mm]           |                |                |     |                |                |                |     |                |                |    |    | [mm]       |                 |         | [kg] |          |
| L12    | 400            | 500            | 400            | 475 | 100            | 12             | M12            | 150 | 150            | 150            | 80 | 12 | M12        | 4               | 10 x 8  | 168  | 1506.300 |



# **Application example**





# Compliance

## **RoHS** compliant

Contains lead - compliant according to exceptions 6a / 6b / 6c.

#### Contains SVHC substances >0,1% w/w

Contains lead - SVHC list [REACH] as of 23.01.2024.

## **Contains Proposition 65 substances**



Lead can cause cancer and reproductive harm from exposure https://www.P65Warnings.ca.gov/

### **Free from Conflict Minerals**

This product does not contain any substances designated as "conflict minerals" such as tantalum, tin, gold or tungsten from the Democratic Republic of Congo or adjacent countries.



Halder France SAS

www.halder.fr Page 3 of 3

Published on: 4.2.2024