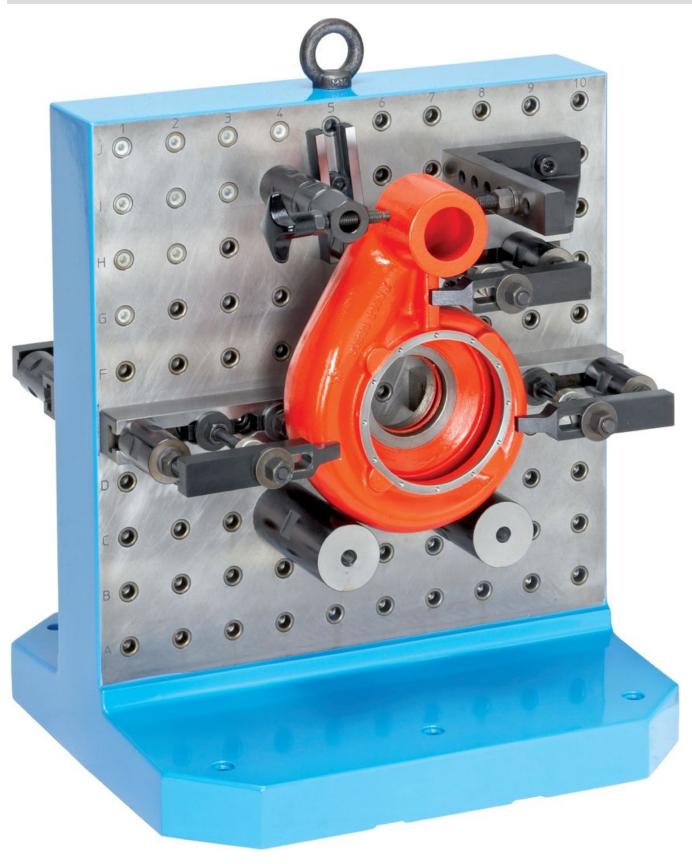

I <sub>4</sub> | s  |    |            | fastening holes | of hole |      |          |
|        |                |                |                |     |                |                |                |     |                |                |    |    |            | n               | rows    |      |          |
|        | [mm]           |                |                |     |                |                |                |     |                |                |    |    | [mm]       |                 |         | [kg] |          |
| L12    | 400            | 500            | 400            | 475 | 100            | 12             | M12            | 150 | 150            | 150            | 80 | 12 | M12        | 4               | 10 x 8  | 168  | 1506.300 |



# **Application example**





# Compliance

## **RoHS** compliant

Contains lead - compliant according to exceptions 6a / 6b / 6c.

#### Contains SVHC substances >0,1% w/w

Contains lead - SVHC list [REACH] as of 23.01.2024.

## **Contains Proposition 65 substances**



Lead can cause cancer and reproductive harm from exposure https://www.P65Warnings.ca.gov/

### **Free from Conflict Minerals**

This product does not contain any substances designated as "conflict minerals" such as tantalum, tin, gold or tungsten from the Democratic Republic of Congo or adjacent countries.



Halder France SAS

www.halder.fr Page 3 of 3

Published on: 4.2.2024