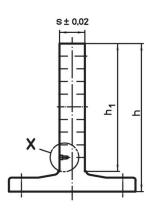

# Drawing

## **Order information**

| System | Dimensions     |                |                |     |                |                |                |     |                |                |    |    | For screws | Number of       | Number  | I    | Art. No. |
|--------|----------------|----------------|----------------|-----|----------------|----------------|----------------|-----|----------------|----------------|----|----|------------|-----------------|---------|------|----------|
| ·      | l <sub>1</sub> | l <sub>2</sub> | h <sub>1</sub> | h   | h <sub>2</sub> | d <sub>1</sub> | d <sub>2</sub> | а   | b <sub>2</sub> | I <sub>4</sub> | s  |    |            | fastening holes | of hole |      |          |
|        |                |                |                |     |                |                |                |     |                |                |    |    |            | n               | rows    |      |          |
|        | [mm]           |                |                |     |                |                |                |     |                |                |    |    | [mm]       |                 |         | [kg] |          |
| L12    | 400            | 500            | 400            | 475 | 100            | 12             | M12            | 150 | 150            | 150            | 80 | 12 | M12        | 4               | 10 x 8  | 168  | 1506.300 |