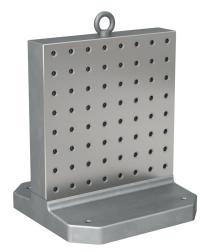

# Clamping Angles 1506.300



# **Product Description**

## Material

· Grey cast iron GG

## More information

## Notes

Special types on request.

# Drawing







## **Order information**

| System | Dimensions     |                |                |     |                |                |                |     |                |                |    |    | For screws | Number of       | Number  | I    | Art. No. |
|--------|----------------|----------------|----------------|-----|----------------|----------------|----------------|-----|----------------|----------------|----|----|------------|-----------------|---------|------|----------|
| ·      | l <sub>1</sub> | l <sub>2</sub> | h <sub>1</sub> | h   | h <sub>2</sub> | d <sub>1</sub> | d <sub>2</sub> | а   | b <sub>2</sub> | I <sub>4</sub> | s  |    |