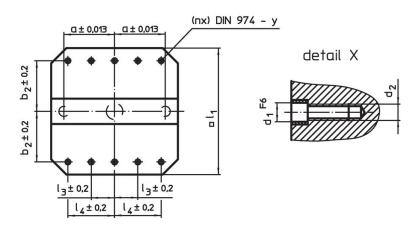

# Drawing

## **Order information**

| System | Dimensions     |                |                |     |                |                |                |     |                |                |    |    | For screws | Number of       | Number  | I    | Art. No. |
|--------|----------------|----------------|----------------|-----|----------------|----------------|----------------|-----|----------------|----------------|----|----|------------|-----------------|---------|------|----------|
| ·      | l <sub>1</sub> | l <sub>2</sub> | h <sub>1</sub> | h   | h <sub>2</sub> | d <sub>1</sub> | d <sub>2</sub> | а   | b <sub>2</sub> | I <sub>4</sub> | s  |    |            | fastening holes | of hole |      |          |
|        |                |                |                |     |                |                |                |     |                |                |    |    |            | n               | rows    |      |          |
|        | [mm]           |                |                |     |                |                |                |     |                |                |    |    | [mm]       |                 |         | [kg] |          |
| L12    | 400            | 500            | 400            | 475 | 100            | 12             | M12            | 150 | 150            | 150            | 80 | 12 | M12        | 4               | 10 x 8  | 168  | 1506.300 |