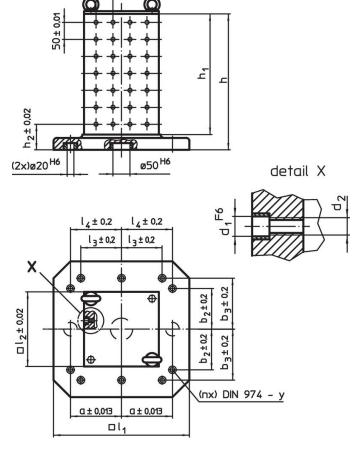

# Drawing

# **Order information**

| System | Dimensions     |                |                |     |                |    |                |      |                |                |    | For screws | Number of       | Number  | I  | Art. No. |
|--------|----------------|----------------|----------------|-----|----------------|----|----------------|------|----------------|----------------|----|------------|-----------------|---------|----|----------|
|        | l <sub>1</sub> | l <sub>2</sub> | h <sub>1</sub> | h   | h <sub>2</sub> | d₁ | d <sub>2</sub> | а    | b <sub>2</sub> | I <sub>4</sub> |    |            | fastening holes | of hole |    |          |
|        |                |                |                |     |                |    |                |      |                |                |    |            | n               | rows    |    |          |
|        |                |                |                |     | [m             | m] |                | [mm] | [mm]           |                |    | [kg]       |                 |         |    |          |
| L12    | 400            | 230            | 358            | 408 | 75             | 12 | M12            | 150  | 150            | 150            | 12 | M12        | 4               | 4 x 7   | 97 | 1508.200 |