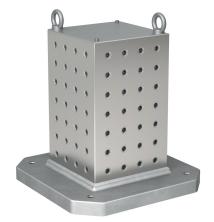

# Clamping Cubes 1508.200



50 ± 0.01

# **Product Description**

## Material

· Grey cast iron GG

#### More information

#### Notes

Special types on request.

# Drawing



# **Order information**

| System | Dimensions     |                |                |     |                |    |                |      |                |                |    | For screws | Number of       | Number  | I  | Art. No. |
|--------|----------------|----------------|----------------|-----|----------------|----|----------------|------|----------------|----------------|----|------------|-----------------|---------|----|----------|
|        | l <sub>1</sub> | l <sub>2</sub> | h <sub>1</sub> | h   | h <sub>2</sub> | d₁ | d <sub>2</sub> | а    | b <sub>2</sub> | I <sub>4</sub> |    |            | fastening holes | of hole |    |