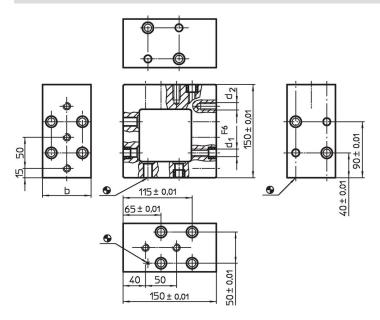

# Drawing

# **Order information**

| System | Dimensions |    |                | T I  | Art. No. |
|--------|------------|----|----------------|------|----------|
|        | b          | d1 | d <sub>2</sub> | -    |          |
|        | [mm]       |    |                | [9]  |          |
| L12    | 78         | 12 | M12            | 8177 | 1510.100 |