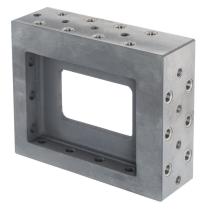

# Consoles 1510.200

#### Material

• Grey cast iron, phosphatized

### Order information

| System | Dimensions |                |                | Ĩ    | Art. No. |
|--------|------------|----------------|----------------|------|----------|
|        | b          | d <sub>1</sub> | d <sub>2</sub> | -    |          |
|        | [mm]       |                |                | [kg] |          |
| L12    | 78         | 12             | M12            | 15   | 1510.200 |