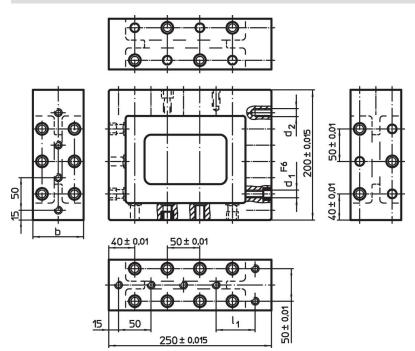

### Drawing

### Order information

| System | Dimensions |                |                | Ĩ    | Art. No. |
|--------|------------|----------------|----------------|------|----------|
|        | b          | d <sub>1</sub> | d <sub>2</sub> | -    |          |
|        | [mm]       |                |                | [kg] |          |
| L12    | 78         | 12             | M12            | 15   | 1510.200 |