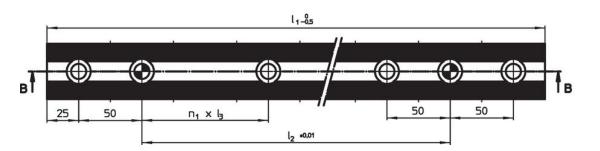

## **Order information**

| Dimensions     |                |                | Amount         |                |                | Ĩ    | Art. No. |
|----------------|----------------|----------------|----------------|----------------|----------------|------|----------|
| l <sub>1</sub> | I <sub>2</sub> | I <sub>3</sub> | n <sub>1</sub> | n <sub>2</sub> | n <sub>3</sub> | -    |          |
| [mm]           |                |                |                |                |                | [kg] |          |
| 400            | 250            | 100            | 2              | 4              | 7              | 5    | 1585.400 |