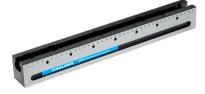

# Clamping Bars · length 400 - 700 1585.400

### **Product Description**

· Tool steel, hardened

**Material** 