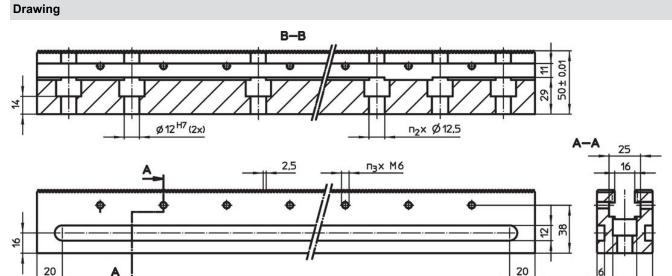

ø 19 44\_0,05

## **Order information**

| Dimensions     |                |                | Amount         |                |                | Ĩ    | Art. No. |
|----------------|----------------|----------------|----------------|----------------|----------------|------|----------|
| l <sub>1</sub> | I <sub>2</sub> | I <sub>3</sub> | n <sub>1</sub> | n <sub>2</sub> | n <sub>3</sub> | -    |          |
| [mm]           |                |                |                |                |                | [kg] |          |
| 400            | 250            | 100            | 2              | 4              | 7              | 5    | 1585.400 |

#### Accessories

|                           | Number locating screws<br>M12 x 45 | Number cap screws<br>M12 x 45 | <b>a</b><br>[9] | Art. No. |
|---------------------------|------------------------------------|-------------------------------|-----------------|----------|
| fixing screws for clampin | g bars                             |                               |                 |          |
|                           | 2                                  | 4                             | 304             | 1585.401 |
|                           |                                    |                               |                 |          |