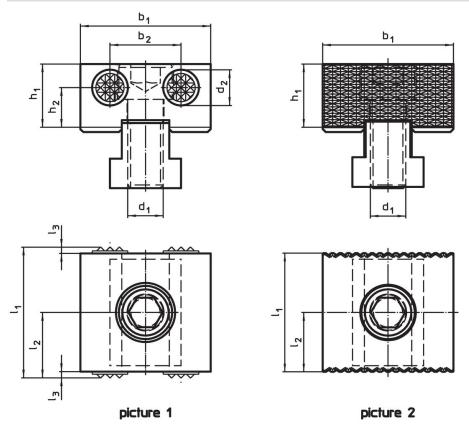

# Drawing

# **Order information**

| Dimensions                       |                |                |                |                |                                |                |                |                | ı   | Art. No. |
|----------------------------------|----------------|----------------|----------------|----------------|--------------------------------|----------------|----------------|----------------|-----|----------|
| d <sub>1</sub>                   | d <sub>2</sub> | I <sub>1</sub> | l <sub>2</sub> | l <sub>3</sub> | <b>b</b> <sub>1</sub><br>-0.05 | b <sub>2</sub> | h <sub>1</sub> | h <sub>2</sub> | _   |          |
| [mm]                             |                |                |                |                |                                |                |                |                | [9] |          |
| ribbed on both sides – picture 1 |                |                |                |                |                                |                |                |                |     |          |
| M12                              | 12             | 44             | 22             | 2              | 44                             | 24             | 21.4           | 13.4           | 402 | 1586.060 |