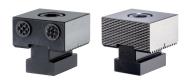

# **Stops ⋅** ribbed 1586.060

#### Inserts

· Hard metal

#### Body

Tool steel, hardened