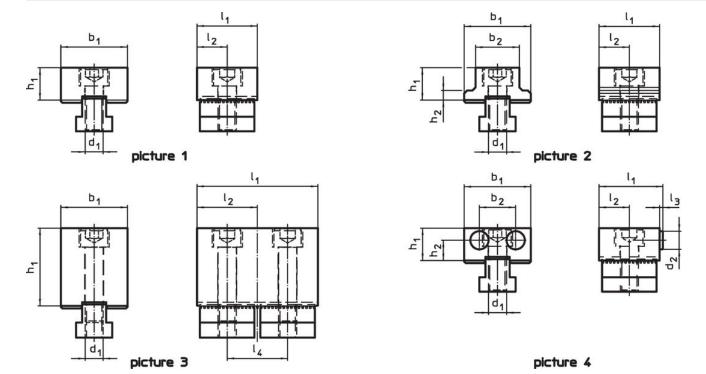

# Drawing

# **Order information**

| Dimensions      |                |                |                         |                |                                |                |                |                | I   | Art. No. |
|-----------------|----------------|----------------|-------------------------|----------------|--------------------------------|----------------|----------------|----------------|-----|----------|
| d <sub>1</sub>  | d <sub>2</sub> | I <sub>1</sub> | l <sub>2</sub><br>±0.01 | l <sub>3</sub> | <b>b</b> <sub>1</sub><br>-0.05 | b <sub>2</sub> | h <sub>1</sub> | h <sub>2</sub> | _   |          |
| [mm]            |                |                |                         |                |                                |                |                |                | [g] |          |
| ribbed and plai | in – picture 4 |                |                         |                |                                |                |                |                |     |          |
| M12             | 12             | 42             | 20                      | 2              | 44                             | 24             | 21.4           | 13.4           | 407 | 1586.073 |