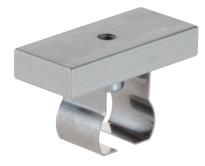

# Supports for Clamping Bar • with spring-loaded catch 1586.210

## **Product Description**

Material

Aluminium Al

Drawing