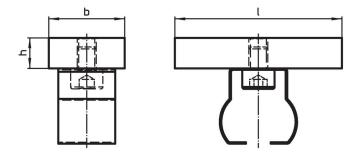

# **Order information**

| Dimensions |    |   | <b></b> | Art. No. |
|------------|----|---|---------|----------|
| I          | b  | h | -       |          |
| [mm]       |    |   | [9]     |          |
| 44         | 20 | 8 | 25      | 1586.210 |