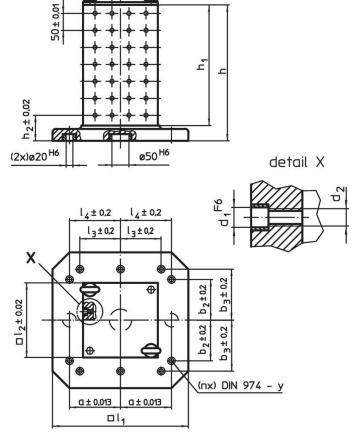

# Drawing

# **Order information**

| System |                |                |                |     |                |                |                |     |                |                |                |     | у  | For screws | Number of fastening holes | Number of hole | I    | Art. No. |
|--------|----------------|----------------|----------------|-----|----------------|----------------|----------------|-----|----------------|----------------|----------------|-----|----|------------|---------------------------|----------------|------|----------|
|        | l <sub>1</sub> | I <sub>2</sub> | h <sub>1</sub> | n   | n <sub>2</sub> | d <sub>1</sub> | d <sub>2</sub> | а   | b <sub>2</sub> | b <sub>3</sub> | l <sub>3</sub> | 14  |    |            | n                         | rows           |      |          |
|        | [mm]           |                |                |     |                |                |                |     |                |                |                |     |    | [mm]       |                           |                | [kg] |          |
| L16    | 630            | 450            | 640            | 700 | 100            | 16             | M16            | 200 | 200            | 300            | 200            | 300 | 16 | M16        | 8                         | 8 x 12         | 420  | 1608.600 |