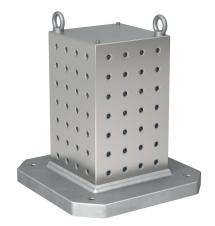

# Clamping Cubes 1608.600



50 ± 0.01

# **Product Description**

## Material

· Grey cast iron GG

#### More information

#### Notes

Special types on request.

# Drawing



# **Order information**

| System |                |                |                |     |                |                |                |     |                |                |                |     | у  | For screws | Number of fastening holes | Number of hole | I    | Art. No. |
|--------|----------------|----------------|----------------|-----|----------------|----------------|----------------|-----|----------------|----------------|----------------|-----|----|------------|---------------------------|----------------|------|----------|
|        | l <sub>1</sub> | I <sub>2</sub> | h <sub>1</sub> | n   | n <sub>2</sub> | d <sub>1</sub>