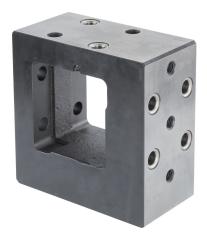

# Consoles 1610.100

#### **Product Description**

#### **Material**

· Grey cast iron, phosphatized