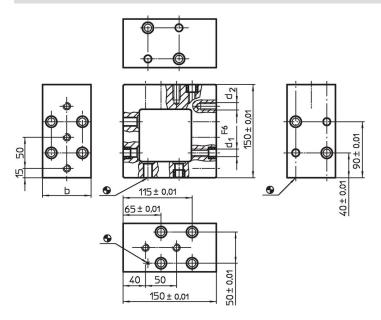

## Drawing

# **Order information**

| System | Dimensions |    |                | Ĭ     | Art. No. |
|--------|------------|----|----------------|-------|----------|
|        | b          | d1 | d <sub>2</sub> | -     |          |
|        | [mm]       |    |                | [9]   |          |
| L16    | 98         | 16 | M16            | 14597 | 1610.100 |