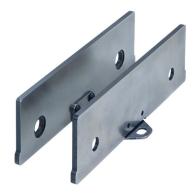

# Snap-On Parallels • click 1701.190

## **Product Description**

- · For accurate height setting of workpiece
- Height ground
- Snap-on, with screw mounting
- · For the high sides of the jaws
- Supplied as pair

#### Material

· Spring Steel, hardened