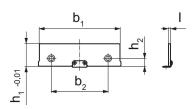

# Drawing

# **Order information**

| Jaw width | Dimensions     |                |   |                |                | <b>I</b> | Art. No. |
|-----------|----------------|----------------|---|----------------|----------------|----------|----------|
|           | b <sub>1</sub> | b <sub>2</sub> | I | h <sub>1</sub> | h <sub>2</sub> | -        |          |
| [mm]      | [mm]           |                |   |                |                | [g]      |          |
| 125       | 125            | 88             | 3 | 35             | 12.25          | 250      | 1701.190 |