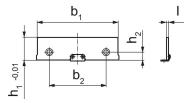

# Drawing

# **Order information**

| Jaw width | Dimensions     |                |   |    |                | <b>I</b> | Art. No. |
|-----------|----------------|----------------|---|----|----------------|----------|----------|
|           | b <sub>1</sub> | b <sub>2</sub> | I | h1 | h <sub>2</sub> | -        |          |
| [mm]      | [mm]           |                |   |    |                | [g]      |          |
| 125       | 125            | 88             | 3 | 20 | 12.25          | 186      | 1701.200 |