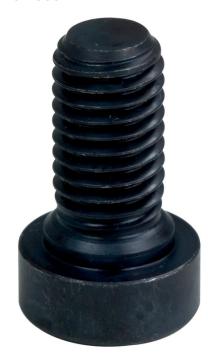

# **Mounting Screws** • for jaws

1701.300

# **Order information**

| Dimensions |    | <b>-</b> | Art. No. |
|------------|----|----------|----------|
| d          | I. | _        |          |
| [mm]       |    | [9]      |          |
| M10        | 23 | 16       | 1701.300 |