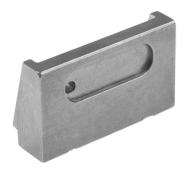

#### Body:

- · Wedge elements for pre-machined, surface conditions and materials
- · Quick to exchange
- Minimum clamping depth 8 mm
- Please order the pads separately
- Pad:
- · For secure clamping of workpieces without causing deformation to the clamped surfaces
- Scope of delivery 20 pcs

## **Material**

· Steel, hardened