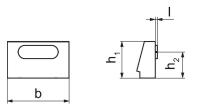

## Drawing

# **Order information**

| Dimensions |   |      |                | <b>I</b> | Art. No. |
|------------|---|------|----------------|----------|----------|
| b          | 1 | h1   | h <sub>2</sub> | -        |          |
| [mm]       |   |      |                | [g]      |          |
| 27.8       | 1 | 16.5 | 11.75          | 17       | 1703.360 |