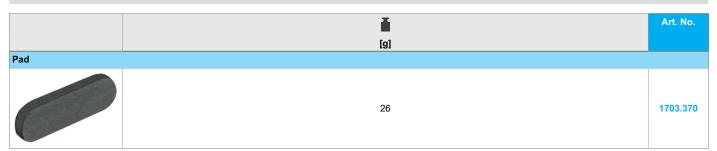

#### Body:

- · Wedge elements for pre-machined, surface conditions and materials
- · Quick to exchange
- Minimum clamping depth 8 mm
- Please order the pads separately
- Pad:
- · For secure clamping of workpieces without causing deformation to the clamped surfaces
- Scope of delivery 20 pcs