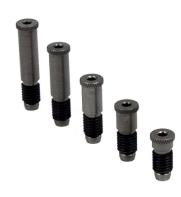

# Seating Pins 1703.400

## **Product Description**

- · Five support heights
- For levelling the workpiece on the guideway
- · Ground to high accuracy

## Order information

| Dimensions | ă.  | Art. No. |
|------------|-----|----------|
| [mm]       | [9] |          |
| 23         | 9   | 1703.400 |