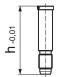

#### Drawing

## Order information

| Dimensions | ă.  | Art. No. |
|------------|-----|----------|
| [mm]       | [9] |          |
| 23         | 9   | 1703.400 |