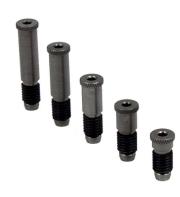

# Seating Pins 1703.410

### **Product Description**

- · Five support heights
- For levelling the workpiece on the guideway
- · Ground to high accuracy

## Order information

| Dimensions<br>h | Ĭ.  | Art. No. |
|-----------------|-----|----------|
| [mm]            | [9] |          |
| 29              | 12  | 1703.410 |