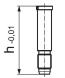

#### Drawing

## Order information

| Dimensions<br>h | Ĭ.  | Art. No. |
|-----------------|-----|----------|
| [mm]            | [9] |          |
| 29              | 12  | 1703.410 |