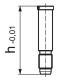

#### Drawing

## Order information

| Dimensions<br>h | Ĭ.  | Art. No. |
|-----------------|-----|----------|
| [mm]            | [9] |          |
| 34              | 16  | 1703.420 |