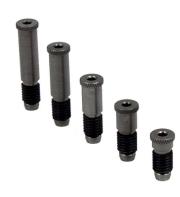

# Seating Pins 1703.420

### **Product Description**

- · Five support heights
- For levelling the workpiece on the guideway
- Ground to high accuracy