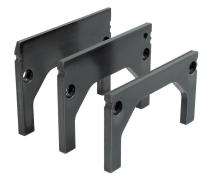

# Insertable Plates

## **Product Description**

- Three support heights
- For levelling the workpiece on the five-sided machining jaws
- · Ground to high accuracy
- Supplied without M 6 x 8 mm mounting screws (Art. No. 1704.600)
- · This product is supplied as a pair

### Material

Steel, hardened