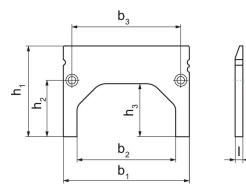

## Drawing

## **Order information**

| Dimensions     |                |                |     |                |                |                | Ĭ   | Art. No. |
|----------------|----------------|----------------|-----|----------------|----------------|----------------|-----|----------|
| b <sub>1</sub> | b <sub>2</sub> | b <sub>3</sub> | I   | h <sub>1</sub> | h <sub>2</sub> | h <sub>3</sub> | _   |          |
| [mm]           |                |                |     |                |                |                | [g] |          |
| 125            | 98             | 108            | 7.6 | 90             | 56             | 53             | 356 | 1704.520 |