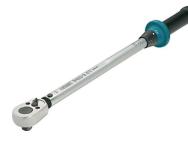

# **Product Description**

· Adjustable between 10 - 60 Nm

#### **Material**

· Steel, tempered