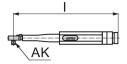

## Drawing

### Order information

| Dimensions<br>I | AK<br>(Square drive) | Ĭ.  | Art. No. |
|-----------------|----------------------|-----|----------|
| [mm]            | [in]                 | [9] |          |
| 305             | 3/8                  | 577 | 1705.200 |