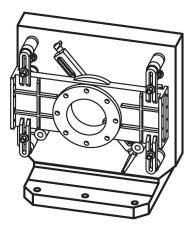

|          |
|                                 |                |                |     | ±0.013 | ±0.2           | ±0.2           | +1 |      |            | n               |      |          |
| [mm]                            |                |                |     |        |                |                |    | [mm] | [mm]       |                 | [kg] |          |
| Grey cast iron GG               |                |                |     |        |                |                |    |      |            |                 |      |          |
| 400 x 400                       | 500            | 400            | 475 | 150    | 150            | 150            | 81 | 12   | M12        | 4               | 173  | 1906.310 |



Halder France SAS www.halder.fr

# **Application example**



# Compliance

## **RoHS** compliant

Contains lead - compliant according to exceptions 6a / 6b / 6c.

#### Contains SVHC substances >0,1% w/w

Contains lead - SVHC list [REACH] as of 23.01.2024.

## **Contains Proposition 65 substances**



Lead can cause cancer and reproductive harm from exposure https://www.P65Warnings.ca.gov/

#### **Free from Conflict Minerals**

This product does not contain any substances designated as "conflict minerals" such as tantalum, tin, gold or tungsten from the Democratic Republic of Congo or adjacent countries.



Halder France SAS

www.halder.fr Page 2 of 2

Published on: 4.2.2024