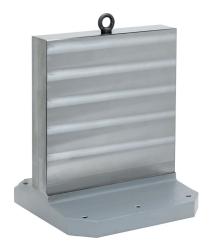

# Clamping Angles ⋅ semi-finished 1906.310



# **Product Description**

# Material

· Grey cast iron GG

## More information

## Notes

Special plates on request.

## **Further products**

· Threaded Lifting Pins, self-locking

# **Drawing**



## **Order information**

| Dimensions                      |                |                |     |        |                |                |    | у    | For screws | Number of       | I    | Art. No. |
|---------------------------------|----------------|----------------|-----|--------|----------------|----------------|----|------|------------|-----------------|------|----------|
| b <sub>1</sub> x l <sub>1</sub> | l <sub>2</sub> | h <sub>1</sub> | h   | а      | b <sub>2</sub> | I <sub>4</sub> | s  |      |            | fastening holes | _    |          |
|