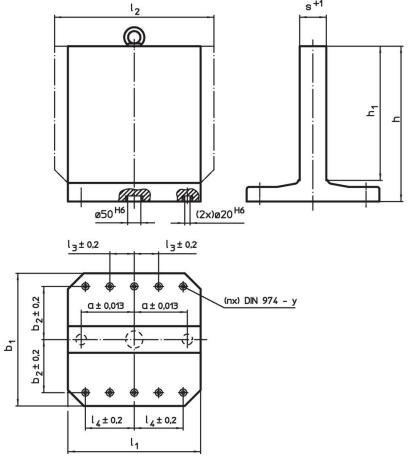

# **Drawing**

## **Order information**

| Dimensions                      |                |                |     |        |                |                |    | у    | For screws | Number of       | I    | Art. No. |
|---------------------------------|----------------|----------------|-----|--------|----------------|----------------|----|------|------------|-----------------|------|----------|
| b <sub>1</sub> x l <sub>1</sub> | l <sub>2</sub> | h <sub>1</sub> | h   | а      | b <sub>2</sub> | I <sub>4</sub> | s  |      |            | fastening holes | _    |          |
|                                 |                |                |     | ±0.013 | ±0.2           | ±0.2           | +1 |      |            | n               |      |          |
| [mm]                            |                |                |     |        |                |                |    | [mm] | [mm]       |                 | [kg] |          |
| Grey cast iron GG               |                |                |     |        |                |                |    |      |            |                 |      |          |
| 400 x 400                       | 500            | 400            | 475 | 150    | 150            | 150            | 81 | 12   | M12        | 4               | 173  | 1906.310 |