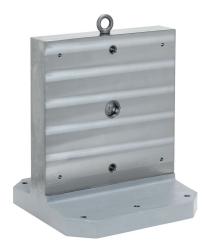

# Clamping Angles 1906.340



# **Product Description**

## Material

· Grey cast iron GG

#### More information

#### **Notes**

Special plates on request.

## **Further products**

• Threaded Lifting Pins, self-locking

# **Drawing**







## **Order information**

| Dimensions     |                |     |     |        |       |                |                |                |                |        |     | у  | For screws | Number of       | I    | Art. No. |
|----------------|----------------|-----|-----|--------|-------|----------------|----------------|----------------|----------------|--------|-----|----|------------|-----------------|------|----------|
| I <sub>1</sub> | l <sub>2</sub> | h₁  | h   | a      | $b_2$ | l <sub>3</sub> | I <sub>4</sub> | I <sub>5</sub> | h <sub>2</sub> | s      | d   |    |