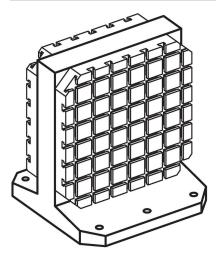

3</sub> | I <sub>4</sub> | I <sub>5</sub> | h <sub>2</sub> | s      | d   |    |            | fastening holes |      |          |
|                |                |     |     | ±0.013 | ±0.2  | ±0.2           |                |                | ±0.02          | ±0.025 |     |    |            | n               |      |          |
|                | [mm]           |     |     |        |       |                |                |                |                |        |     |    |            |                 | [kg] |          |
| 400            | 500            | 400 | 475 | 150    | 150   | 150            | 200            | 100            | 275            | 80     | M12 | 12 | M12        | 4               | 168  | 1906.340 |



Halder France SAS www.halder.fr

## **Application example**



## Compliance

#### **RoHS** compliant

Contains lead - compliant according to exceptions 6a / 6b / 6c.

## Contains SVHC substances >0,1% w/w

Contains lead - SVHC list [REACH] as of 23.01.2024.

#### **Contains Proposition 65 substances**



Lead can cause cancer and reproductive harm from exposure https://www.P65Warnings.ca.gov/

#### **Free from Conflict Minerals**

This product does not contain any substances designated as "conflict minerals" such as tantalum, tin, gold or tungsten from the Democratic Republic of Congo or adjacent countries.



Halder France SAS www.halder.fr Page 2 of 2

Published on: 4.2.2024