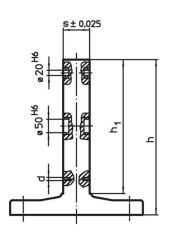

# **Drawing**

## **Order information**

| Dimensions     |                |     |     |        |       |                |                |                |                |        |     | у  | For screws | Number of       | I    | Art. No. |
|----------------|----------------|-----|-----|--------|-------|----------------|----------------|----------------|----------------|--------|-----|----|------------|-----------------|------|----------|
| I <sub>1</sub> | l <sub>2</sub> | h₁  | h   | a      | $b_2$ | l <sub>3</sub> | I <sub>4</sub> | I <sub>5</sub> | h <sub>2</sub> | s      | d   |    |            | fastening holes |      |          |
|                |                |     |     | ±0.013 | ±0.2  | ±0.2           |                |                | ±0.02          | ±0.025 |     |    |            | n               |      |          |
|                | [mm]           |     |     |        |       |                |                |                |                |        |     |    |            |                 | [kg] |          |
| 400            | 500            | 400 | 475 | 150    | 150   | 150            | 200            | 100            | 275            | 80     | M12 | 12 | M12        | 4               | 168  | 1906.340 |