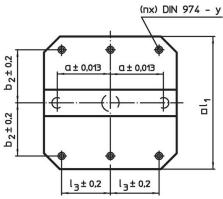

# **Drawing**

## **Order information**

| Dimensions     |                |     |     |        |       |                |                |                |                |        |     | у  | For screws | Number of       | I    | Art. No. |
|----------------|----------------|-----|-----|--------|-------|----------------|----------------|----------------|----------------|--------|-----|----|------------|-----------------|------|----------|
| I <sub>1</sub> | l <sub>2</sub> | h₁  | h   | a      | $b_2$ | l <sub>3</sub> | I <sub>4</sub> | I <sub>5</sub> | h <sub>2</sub> | s      | d   |    |            | fastening holes |      |          |
|                |                |     |     | ±0.013 | ±0.2  | ±0.2           |                |                | ±0.02          | ±0.025 |     |    |            | n               |      |          |
|                | [mm]           |     |     |        |       |                |                |                |                |        |     |    |            |                 | [kg] |          |
| 400            | 500            | 400 | 475 | 150    | 150   | 150            | 200            | 100            | 275            | 80     | M12 | 12 | M12        | 4               | 168  | 1906.340 |