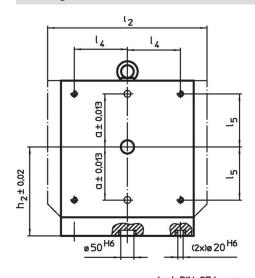

# **Drawing**

## **Order information**

| Dimensions     |                |     |     |        |       |                |                |                |                |        |     | у  | For screws | Number of       | I    | Art. No. |
|----------------|----------------|-----|-----|--------|-------|----------------|----------------|----------------|----------------|--------|-----|----|------------|-----------------|------|----------|
| I <sub>1</sub> | l <sub>2</sub> | h₁  | h   | a      | $b_2$ | l <sub>3</sub> | I <sub>4</sub> | I <sub>5</sub> | h <sub>2</sub> | s      | d   |    |            | fastening holes |      |          |
|                |                |     |     | ±0.013 | ±0.2  | ±0.2           |                |                | ±0.02          | ±0.025 |     |    |            | n               |      |          |
|                | [mm]           |     |     |        |       |                |                |                |                |        |     |    |            |                 | [kg] |          |
| 400            | 500            | 400 | 475 | 150    | 150   | 150            | 200            | 100            | 275            | 80     | M12 | 12 | M12        | 4               | 168  | 1906.340 |