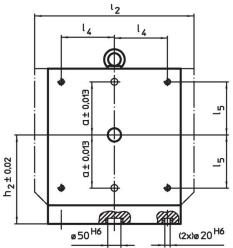

# Drawing

# Order information

|                | Dimensions     |     |        |                |                |                |                |                |        |     |    |      | Number of       | I    | Art. No. |
|----------------|----------------|-----|--------|----------------|----------------|----------------|----------------|----------------|--------|-----|----|------|-----------------|------|----------|
| l <sub>1</sub> | h <sub>1</sub> | h   | a      | b <sub>2</sub> | I <sub>3</sub> | I <sub>4</sub> | I <sub>5</sub> | h <sub>2</sub> | s      | d   |    |      | fastening holes | -    |          |
|                |                |     | ±0.013 | ±0.2           | ±0.2           |                |                | ±0.02          | ±0.025 |     |    |      | n               |      |          |
| [mm]           |                |     |        |                |                |                |                |                |        |     |    | [mm] |                 | [kg] |          |
| 500            | 500            | 595 | 200    | 200            | 200            | 200            | 200            | 345            | 100    | M12 | 12 | M12  | 6               | 295  | 1906.440 |