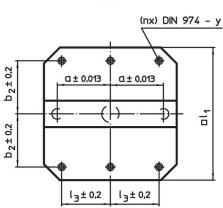

# Drawing

# Order information

|                | Dimensions     |     |        |                |                |                |                |                |        |     |    |      | Number of       | I    | Art. No. |
|----------------|----------------|-----|--------|----------------|----------------|----------------|----------------|----------------|--------|-----|----|------|-----------------|------|----------|
| l <sub>1</sub> | h <sub>1</sub> | h   | a      | b <sub>2</sub> | I <sub>3</sub> | I <sub>4</sub> | I <sub>5</sub> | h <sub>2</sub> | s      | d   |    |      | fastening holes | -    |          |
|                |                |     | ±0.013 | ±0.2           | ±0.2           |                |                | ±0.02          | ±0.025 |     |    |      | n               |      |          |
| [mm]           |                |     |        |                |                |                |                |                |        |     |    | [mm] |                 | [kg] |          |
| 500            | 500            | 595 | 200    | 200            | 200            | 200            | 200            | 345            | 100    | M12 | 12 | M12  | 6               | 295  | 1906.440 |