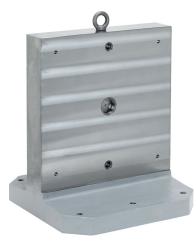

# Clamping Angles 1906.440



# **Product Description**

## Material

Grey cast iron GG

s±0,025

È

L

₃20<sup>H6</sup>

ደ

#### More information

#### Notes

Special plates on request.

- Further products
- Threaded Lifting Pins, self-locking

# Drawing





# Order information

|                | Dimensions     |     |        |                |                |                |                |                |        |     |    |      | Number of       | I    | Art. No. |
|----------------|----------------|-----|--------|----------------|----------------|----------------|----------------|----------------|--------|-----|----|------|-----------------|------|----------|
| l <sub>1</sub> | h <sub>1</sub> | h   | a      | b <sub>2</sub> | I <sub>3</sub> | I <sub>4</sub> | I <sub>5</sub> | h <sub>2</sub> | s      | d