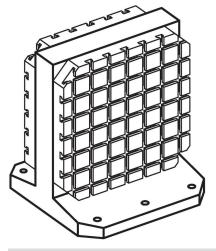

1</sub> | h   | a      | b <sub>2</sub> | I <sub>3</sub> | I <sub>4</sub> | I <sub>5</sub> | h <sub>2</sub> | s      | d   |    |      | fastening holes | -    |          |
|                |                |     | ±0.013 | ±0.2           | ±0.2           |                |                | ±0.02          | ±0.025 |     |    |      | n               |      |          |
| [mm]           |                |     |        |                |                |                |                |                |        |     |    | [mm] |                 | [kg] |          |
| 500            | 500            | 595 | 200    | 200            | 200            | 200            | 200            | 345            | 100    | M12 | 12 | M12  | 6               | 295  | 1906.440 |

### **Application example**



### Compliance

#### **RoHS compliant**

Contains lead - compliant according to exceptions 6a / 6b / 6c.

### Contains SVHC substances >0,1% w/w

Contains lead - SVHC list [REACH] as of 23.01.2024.

#### **Contains Proposition 65 substances**

# 

Lead can cause cancer and reproductive harm from exposure https://www.P65Warnings.ca.gov/

#### Free from Conflict Minerals

This product does not contain any substances designated as "conflict minerals" such as tantalum, tin, gold or tungsten from the Democratic Republic of Congo or adjacent countries.