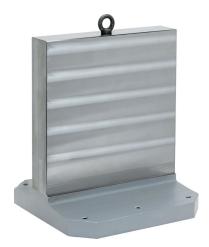

# Clamping Angles ⋅ semi-finished 1906.510



# **Product Description**

# Material

· Grey cast iron GG

## More information

## Notes

Special plates on request.

## **Further products**

· Threaded Lifting Pins, self-locking

# **Drawing**



## **Order information**

| Dimensions                      |                |                |     |        |                |                |     | у    | For screws | Number of       | I    | Art. No. |
|---------------------------------|----------------|----------------|-----|--------|----------------|----------------|-----|------|------------|-----------------|------|----------|
| b <sub>1</sub> x l <sub>1</sub> | l <sub>2</sub> | h <sub>1</sub> | h   | а      | b <sub>2</sub> | I <sub>4</sub> | s   |      |            | fastening holes | _    |          |
|