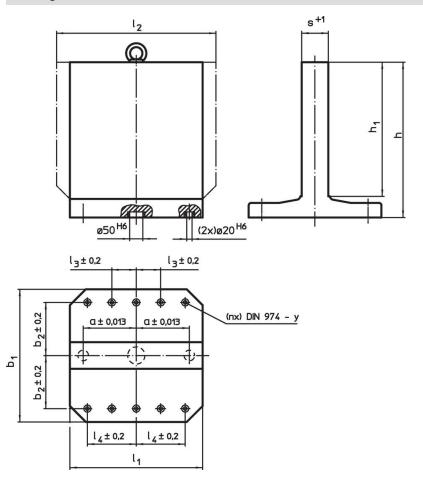

# **Drawing**

## **Order information**

| Dimensions                      |                |                |     |        |                |                |     | у    | For screws | Number of       | I    | Art. No. |
|---------------------------------|----------------|----------------|-----|--------|----------------|----------------|-----|------|------------|-----------------|------|----------|
| b <sub>1</sub> x l <sub>1</sub> | l <sub>2</sub> | h <sub>1</sub> | h   | а      | b <sub>2</sub> | I <sub>4</sub> | s   |      |            | fastening holes | _    |          |
|                                 |                |                |     | ±0.013 | ±0.2           | ±0.2           | +1  |      |            | n               |      |          |
| [mm]                            |                |                |     |        |                |                |     | [mm] | [mm]       |                 | [kg] |          |
| Grey cast iron GG               |                |                |     |        |                |                |     |      |            |                 |      |          |
| 500 x 500                       | 630            | 500            | 595 | 200    | 200            | 200            | 101 | 12   | M12        | 6               | 334  | 1906.510 |