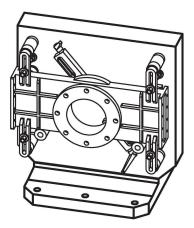

|          |
|                                 |                |                |     | ±0.013 | ±0.2           | ±0.2           | +1  |      |            | n               |      |          |
| [mm]                            |                |                |     |        |                |                |     | [mm] | [mm]       |                 | [kg] |          |
| Grey cast iron GG               |                |                |     |        |                |                |     |      |            |                 |      |          |
| 500 x 500                       | 630            | 500            | 595 | 200    | 200            | 200            | 101 | 12   | M12        | 6               | 334  | 1906.510 |



Halder France SAS www.halder.fr

# **Application example**



# Compliance

## **RoHS** compliant

Contains lead - compliant according to exceptions 6a / 6b / 6c.

#### Contains SVHC substances >0,1% w/w

Contains lead - SVHC list [REACH] as of 23.01.2024.

## **Contains Proposition 65 substances**



Lead can cause cancer and reproductive harm from exposure https://www.P65Warnings.ca.gov/

#### **Free from Conflict Minerals**

This product does not contain any substances designated as "conflict minerals" such as tantalum, tin, gold or tungsten from the Democratic Republic of Congo or adjacent countries.



Halder France SAS

www.halder.fr Page 2 of 2

Published on: 4.2.2024