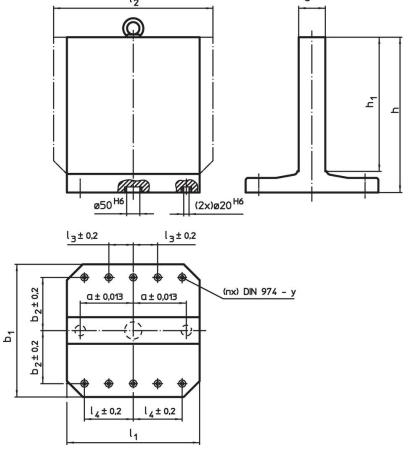

# **Drawing**

## **Order information**

| Dimensions                      |     |     |        |                |                |     | у  | For screws | Number of       | I    | Art. No. |
|---------------------------------|-----|-----|--------|----------------|----------------|-----|----|------------|-----------------|------|----------|
| b <sub>1</sub> x l <sub>1</sub> | h₁  | h   | а      | b <sub>2</sub> | I <sub>4</sub> | s   |    |            | fastening holes | _    |          |
|                                 |     |     | ±0.013 | ±0.2           | ±0.2           | +1  |    |            | n               |      |          |
| [mm]                            |     |     |        |                |                |     |    | [mm]       |                 | [kg] |          |
| Grey cast iron GG               |     |     |        |                |                |     |    |            |                 |      |          |
| 630 x 630                       | 630 | 725 | 200    | 200            | 200            | 131 | 16 | M16        | 6               | 455  | 1906.610 |