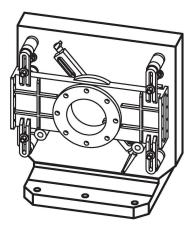

l <sub>1</sub> | h₁  | h   | а      | b <sub>2</sub> | I <sub>4</sub> | s   |    |            | fastening holes | _    |          |
|                                 |     |     | ±0.013 | ±0.2           | ±0.2           | +1  |    |            | n               |      |          |
| [mm]                            |     |     |        |                |                |     |    | [mm]       |                 | [kg] |          |
| Grey cast iron GG               |     |     |        |                |                |     |    |            |                 |      |          |
| 630 x 630                       | 630 | 725 | 200    | 200            | 200            | 131 | 16 | M16        | 6               | 455  | 1906.610 |



Halder France SAS www.halder.fr

# **Application example**



# Compliance

## **RoHS** compliant

Contains lead - compliant according to exceptions 6a / 6b / 6c.

#### Contains SVHC substances >0,1% w/w

Contains lead - SVHC list [REACH] as of 23.01.2024.

## **Contains Proposition 65 substances**



Lead can cause cancer and reproductive harm from exposure https://www.P65Warnings.ca.gov/

#### **Free from Conflict Minerals**

This product does not contain any substances designated as "conflict minerals" such as tantalum, tin, gold or tungsten from the Democratic Republic of Congo or adjacent countries.



Halder France SAS

www.halder.fr Page 2 of 2

Published on: 4.2.2024