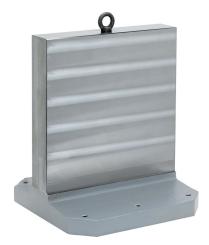

# Clamping Angles ⋅ semi-finished 1906.610



# **Product Description**

# Material

· Grey cast iron GG

## More information

## Notes

Special plates on request.

## **Further products**

· Threaded Lifting Pins, self-locking

# **Drawing**



## **Order information**

| Dimensions                      |     |     |        |                |                |     | у  | For screws | Number of       | I    | Art. No. |
|---------------------------------|-----|-----|--------|----------------|----------------|-----|----|------------|-----------------|------|----------|
| b <sub>1</sub> x l <sub>1</sub> | h₁  | h   | а      | b <sub>2</sub> | I <sub>4</sub> | s   |    |            | fastening holes | _    |          |
|                                 |     |     | ±0.013 | ±0.2           | ±0.2           | +1  |    |            | n