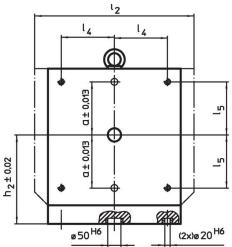

# Drawing

# Order information

|                | Dimensions     |     |        |                |                |                |     |                |        |     |      |      | Number of       | I    | Art. No. |
|----------------|----------------|-----|--------|----------------|----------------|----------------|-----|----------------|--------|-----|------|------|-----------------|------|----------|
| I <sub>1</sub> | h <sub>1</sub> | h   | a      | b <sub>2</sub> | I <sub>3</sub> | I <sub>4</sub> | I5  | h <sub>2</sub> | s      | d   |      |      | fastening holes | _    |          |
|                |                |     | ±0.013 | ±0.2           | ±0.2           |                |     | ±0.02          | ±0.025 |     |      |      | n               |      |          |
| [mm]           |                |     |        |                |                |                |     |                |        |     | [mm] | [mm] |                 | [kg] |          |
| 630            | 630            | 725 | 200    | 200            | 200            | 200            | 200 | 410            | 130    | M16 | 16   | M12  | 6               | 445  | 1906.640 |