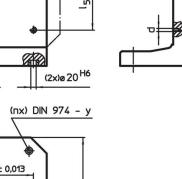

# Drawing

# Order information

|                | Dimensions     |     |        |                |                |                |     |                |        |     |      |      | Number of       | I    | Art. No. |
|----------------|----------------|-----|--------|----------------|----------------|----------------|-----|----------------|--------|-----|------|------|-----------------|------|----------|
| I <sub>1</sub> | h <sub>1</sub> | h   | a      | b <sub>2</sub> | I <sub>3</sub> | I <sub>4</sub> | I5  | h <sub>2</sub> | s      | d   |      |      | fastening holes | _    |          |
|                |                |     | ±0.013 | ±0.2           | ±0.2           |                |     | ±0.02          | ±0.025 |     |      |      | n               |      |          |
| [mm]           |                |     |        |                |                |                |     |                |        |     | [mm] | [mm] |                 | [kg] |          |
| 630            | 630            | 725 | 200    | 200            | 200            | 200            | 200 | 410            | 130    | M16 | 16   | M12  | 6               | 445  | 1906.640 |