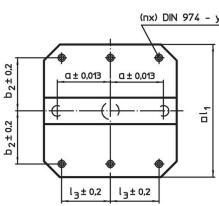

# Drawing

# Order information

|                | Dimensions     |     |        |                |                |                |     |                |        |     |      |      | Number of       | I    | Art. No. |
|----------------|----------------|-----|--------|----------------|----------------|----------------|-----|----------------|--------|-----|------|------|-----------------|------|----------|
| I <sub>1</sub> | h <sub>1</sub> | h   | a      | b <sub>2</sub> | I <sub>3</sub> | I <sub>4</sub> | I5  | h <sub>2</sub> | s      | d   |      |      | fastening holes | _    |          |
|                |                |     | ±0.013 | ±0.2           | ±0.2           |                |     | ±0.02          | ±0.025 |     |      |      | n               |      |          |
| [mm]           |                |     |        |                |                |                |     |                |        |     | [mm] | [mm] |                 | [kg] |          |
| 630            | 630            | 725 | 200    | 200            | 200            | 200            | 200 | 410            | 130    | M16 | 16   | M12  | 6               | 445  | 1906.640 |