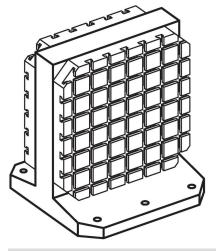

-------|
| I <sub>1</sub> | h <sub>1</sub> | h   | a      | b <sub>2</sub> | I <sub>3</sub> | I <sub>4</sub> | I5  | h <sub>2</sub> | s      | d   |      |      | fastening holes | _    |          |
|                |                |     | ±0.013 | ±0.2           | ±0.2           |                |     | ±0.02          | ±0.025 |     |      |      | n               |      |          |
| [mm]           |                |     |        |                |                |                |     |                |        |     | [mm] | [mm] |                 | [kg] |          |
| 630            | 630            | 725 | 200    | 200            | 200            | 200            | 200 | 410            | 130    | M16 | 16   | M12  | 6               | 445  | 1906.640 |



## **Application example**



## Compliance

#### **RoHS compliant**

Contains lead - compliant according to exceptions 6a / 6b / 6c.

## Contains SVHC substances >0,1% w/w

Contains lead - SVHC list [REACH] as of 23.01.2024.

#### **Contains Proposition 65 substances**

# 

Lead can cause cancer and reproductive harm from exposure https://www.P65Warnings.ca.gov/

#### Free from Conflict Minerals

This product does not contain any substances designated as "conflict minerals" such as tantalum, tin, gold or tungsten from the Democratic Republic of Congo or adjacent countries.