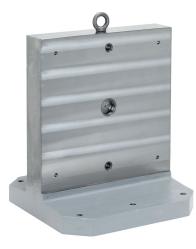

# Clamping Angles 1906.640



# **Product Description**

## Material

Grey cast iron GG

s±0,025

È

L

₃20<sup>H6</sup>

ደ

#### More information

#### Notes

Special plates on request.

- Further products
- Threaded Lifting Pins, self-locking

# Drawing





# Order information

|                | Dimensions     |     |        |                |                |                |     |                |        |     |      |      | Number of       | I    | Art. No. |
|----------------|----------------|-----|--------|----------------|----------------|----------------|-----|----------------|--------|-----|------|------|-----------------|------|----------|
| I <sub>1</sub> | h <sub>1</sub> | h   | a      | b <sub>2</sub> | I <sub>3</sub> | I <sub>4</sub> | I5  | h <sub>2</sub> | s      | d   |      |      | fastening ho