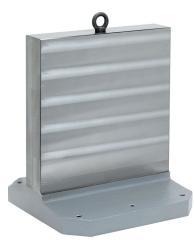

# Clamping Angles • semi-finished 1906.810

## **Product Description**

## Material

Grey cast iron GG