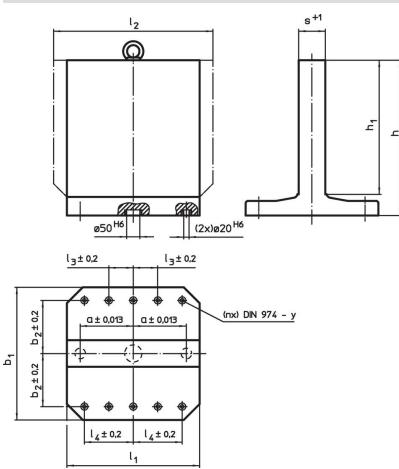

# Drawing

## Order information

| Dimensions                                    |                |   |        |                |                |                |    | У    | For screws | Number of       | Ĩ    | Art. No. |
|-----------------------------------------------|----------------|---|--------|----------------|----------------|----------------|----|------|------------|-----------------|------|----------|
| <b>b</b> <sub>1</sub> <b>x I</b> <sub>1</sub> | h <sub>1</sub> | h | a      | b <sub>2</sub> | I <sub>3</sub> | I <sub>4</sub> | s  |      |            | fastening holes | _    |          |
|                                               |                |   | ±0.013 | ±0.2           | ±0.2           | ±0.2           | +1 |      |            | n               |      |          |
| [mm]                                          |                |   |        |                |                |                |    |      |            |                 |      |          |
|                                               |                |   | [m     | m]             |                |                |    | [mm] | [mm]       |                 | [kg] |          |
| Grey cast in                                  | ron GG         |   | [mi    | m]             |                |                |    | [mm] | [mm]       |                 | [kg] |          |