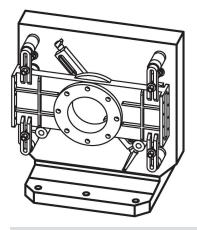

|                                               |                |   | ±0.013 | ±0.2           | ±0.2           | ±0.2           | +1 |      |            | n               |      |          |
| [mm]                                          |                |   |        |                |                |                |    |      |            |                 |      |          |
|                                               |                |   | [m     | m]             |                |                |    | [mm] | [mm]       |                 | [kg] |          |
| Grey cast in                                  | ron GG         |   | [mi    | m]             |                |                |    | [mm] | [mm]       |                 | [kg] |          |

#### **Application example**



# Compliance

#### **RoHS compliant**

Contains lead - compliant according to exceptions 6a / 6b / 6c.

Contains SVHC substances >0,1% w/w Contains lead - SVHC list [REACH] as of 23.01.2024.

**Contains Proposition 65 substances** 

Lead can cause cancer and reproductive harm from exposure https://www.P65Warnings.ca.gov/

#### Free from Conflict Minerals

This product does not contain any substances designated as "conflict minerals" such as tantalum, tin, gold or tungsten from the Democratic Republic of Congo or adjacent countries.