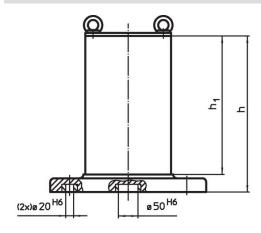

# **Drawing**

## **Order information**

| Dimensions     |                |                |     |        |                |                |      | For screws | Number of       | I    | Art. No. |
|----------------|----------------|----------------|-----|--------|----------------|----------------|------|------------|-----------------|------|----------|
| I <sub>1</sub> | l <sub>2</sub> | h <sub>1</sub> | h   | a      | b <sub>3</sub> | I <sub>4</sub> |      |            | fastening holes | _    |          |
|                | +1             |                |     | ±0.013 | ±0.2           | ±0.2           |      |            | n               |      |          |
| [mm]           |                |                |     |        |                |                | [mm] | [mm]       |                 | [kg] |          |
| 400            | 231            | 358            | 408 | 150    | 150            | 150            | 12   | M12        | 4               | 100  | 1908.210 |