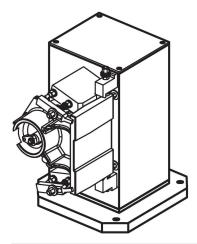

|----------------|----------------|------|------------|-----------------|------|----------|
| I <sub>1</sub> | l <sub>2</sub> | h <sub>1</sub> | h   | a      | b <sub>3</sub> | I <sub>4</sub> |      |            | fastening holes | _    |          |
|                | +1             |                |     | ±0.013 | ±0.2           | ±0.2           |      |            | n               |      |          |
| [mm]           |                |                |     |        |                |                | [mm] | [mm]       |                 | [kg] |          |
| 400            | 231            | 358            | 408 | 150    | 150            | 150            | 12   | M12        | 4               | 100  | 1908.210 |



Halder France SAS www.halder.fr Page 1 of 2

## **Application example**



# Compliance

## **RoHS** compliant

Contains lead - compliant according to exceptions 6a / 6b / 6c.

#### Contains SVHC substances >0,1% w/w

Contains lead - SVHC list [REACH] as of 23.01.2024.

## **Contains Proposition 65 substances**



Lead can cause cancer and reproductive harm from exposure https://www.P65Warnings.ca.gov/

#### **Free from Conflict Minerals**

This product does not contain any substances designated as "conflict minerals" such as tantalum, tin, gold or tungsten from the Democratic Republic of Congo or adjacent countries.



Halder France SAS

www.halder.fr Page 2 of 2

Published on: 8.4.2024