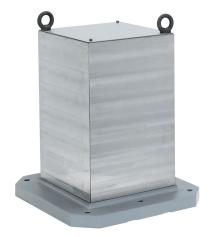

# Clamping Cubes • semi-finished 1908.210



# **Product Description**

## Material

· Grey cast iron GG

## More information

## Notes

Special plates on request.

## **Further products**

· Threaded Lifting Pins, self-locking

# **Drawing**





## **Order information**

| Dimensions     |                |                |     |        |                |                |      | For screws | Number of       | I    | Art. No. |
|----------------|----------------|----------------|-----|--------|----------------|----------------|------|------------|-----------------|------|----------|
| I <sub>1</sub> | l <sub>2</sub> | h <sub>1</sub> | h   | a      | b <sub>3</sub> | I <sub>4</sub> |      |            | fastening holes | _    |          |
|                | +1             |                |     | ±0.013 | ±0.2           | ±0.2