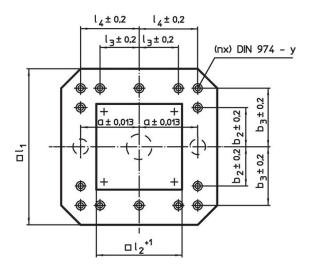

# **Drawing**

## **Order information**

| Dimensions     |                |                |     |        |                |                |      | For screws | Number of       | I    | Art. No. |
|----------------|----------------|----------------|-----|--------|----------------|----------------|------|------------|-----------------|------|----------|
| I <sub>1</sub> | l <sub>2</sub> | h <sub>1</sub> | h   | a      | b <sub>3</sub> | I <sub>4</sub> |      |            | fastening holes | _    |          |
|                | +1             |                |     | ±0.013 | ±0.2           | ±0.2           |      |            | n               |      |          |
| [mm]           |                |                |     |        |                |                | [mm] | [mm]       |                 | [kg] |          |
| 400            | 231            | 358            | 408 | 150    | 150            | 150            | 12   | M12        | 4               | 100  | 1908.210 |