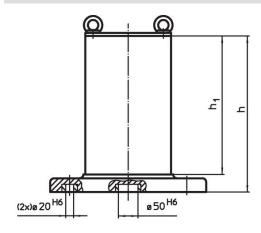

# **Drawing**

## **Order information**

| Dimensions     |                |                |     |        |                |                |                |                | у    | For screws | Number of       | I    | Art. No. |
|----------------|----------------|----------------|-----|--------|----------------|----------------|----------------|----------------|------|------------|-----------------|------|----------|
| l <sub>1</sub> | l <sub>2</sub> | h <sub>1</sub> | h   | а      | b <sub>2</sub> | b <sub>3</sub> | l <sub>3</sub> | I <sub>4</sub> |      |            | fastening holes | _    |          |
|                | +1             |                |     | ±0.013 | ±0.2           | ±0.2           | ±0.2           | ±0.2           |      |            | n               |      |          |
| [mm]           |                |                |     |        |                |                |                |                | [mm] | [mm]       |                 | [kg] |          |
| 630            | 451            | 640            | 700 | 200    | 200            | 300            | 200            | 300            | 16   | M16        | 8               | 495  | 1908.610 |