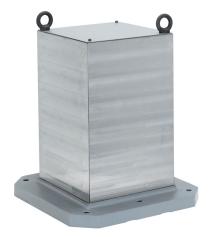

# Clamping Cubes • semi-finished

1908.610

# **Product Description**

## Material

· Grey cast iron GG