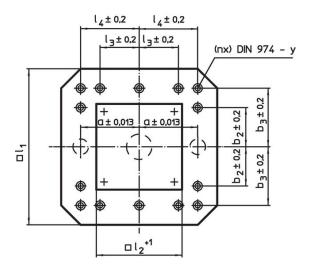

# **Drawing**

## **Order information**

| Dimensions     |                |                |     |        |                |                |                |                | у    | For screws | Number of       | I    | Art. No. |
|----------------|----------------|----------------|-----|--------|----------------|----------------|----------------|----------------|------|------------|-----------------|------|----------|
| l <sub>1</sub> | l <sub>2</sub> | h <sub>1</sub> | h   | а      | b <sub>2</sub> | b <sub>3</sub> | l <sub>3</sub> | I <sub>4</sub> |      |            | fastening holes | _    |          |
|                | +1             |                |     | ±0.013 | ±0.2           | ±0.2           | ±0.2           | ±0.2           |      |            | n               |      |          |
| [mm]           |                |                |     |        |                |                |                |                | [mm] | [mm]       |                 | [kg] |          |
| 630            | 451            | 640            | 700 | 200    | 200            | 300            | 200            | 300            | 16   | M16        | 8               | 495  | 1908.610 |