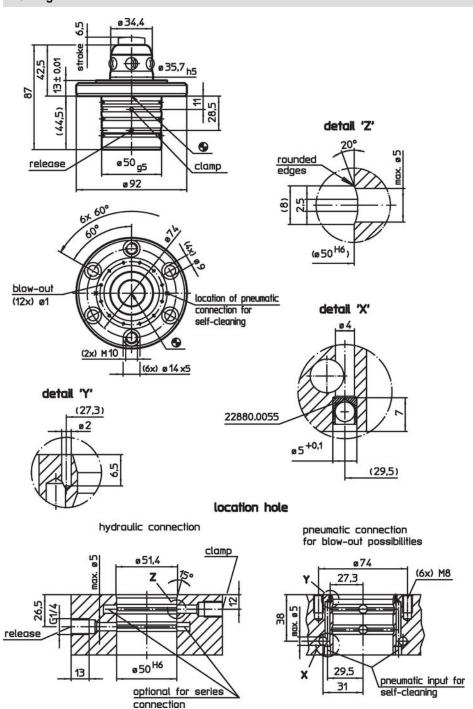

## **Drawing**

## **Order information**

| Holding force | Centering accuracy | Release pressure | T T  | Art. No. |
|---------------|--------------------|------------------|------|----------|
|               | <                  | max.             | _    |          |
| [N]           | [mm]               | [bar]            | [9]  |          |
| 30000         | 0.01               | 60 – 80          | 1376 | 1990.070 |