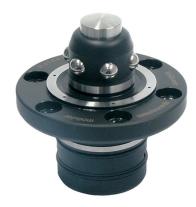

# Connecting Elements • hydraulically operated, double acting, with lifting-off and blow-out 1990.070

# **Product Description**