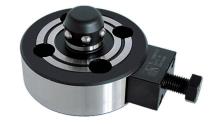

# Connecting Elements • modular, mechanically operated

1990.100



### **Product Description**

### Material

### Body

· Steel, case-hardened, ground

### Control module

· Steel, blackened

### More information

### **Further products**

- · Connecting Rings
- Coverings, for connecting elements

### **Drawing**



### Order information

| Holding force | Centering accuracy | Release moment | ı    | Art. No. |
|---------------|--------------------|----------------|------|----------|
| [N]           | [mm]               | [Nm]           | [kg] |          |
| 10000         | 0.01               | 10             | 4    | 1990.100 |

### **Application example**





Halder France SAS www.halder.fr

## Compliance

### **RoHS** compliant

Compliant according to Directive 2011/65/EU and Directive 2015/863.

### Does not contain SVHC substances

No SVHC substan