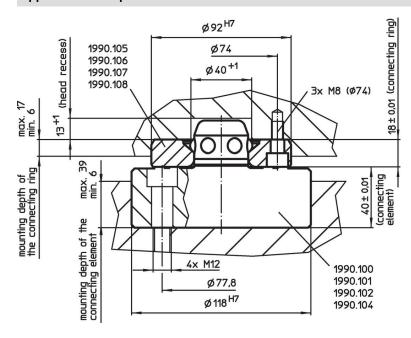

# Connecting Elements • modular, mechanically operated

1990.100



### **Product Description**

### Material

### Body

· Steel, case-hardened, ground

### Control module

· Steel, blackened

### More information

### **Further products**

- · Connecting Rings
- Coverings, for connecting elements

### **Drawing**



### Order information

| Holding force | Centering accuracy | Release moment | ı    | Art. No. |
|---------------|--------------------|----------------|------|----------|
| [N]           | [mm]               | [Nm]           | [kg] |          |
| 10000         | 0.01               | 10             | 4    | 1990.100 |

### **Application example**





Halder France SAS www.halder.fr

## Compliance

### **RoHS** compliant

Compliant according to Directive 2011/65/EU and Directive 2015/863.

### Does not contain SVHC substances

No SVHC substances with more than 0.1% w/w contained - SVHC list [REACH] as of 23.01.2024.

### Does not contain Proposition 65 substances

No Proposition 65 substances included. https://www.P65Warnings.ca.gov/

### **Free from Conflict Minerals**

This product does not contain any substances designated as "conflict minerals" such as tantalum, tin, gold or tungsten from the Democratic Republic of Congo or adjacent countries.



Halder France SAS www.halder.fr Page 2 of 2

Published on: 8.4.2024