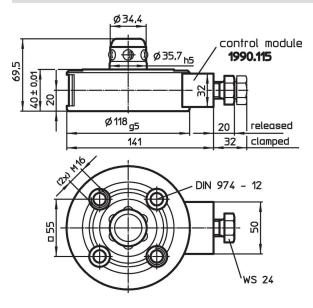

# Connecting Elements • modular, mechanically operated

1990.100



### **Product Description**

### Material

### Body

· Steel, case-hardened, ground

### Control module

· Steel, blackened

### More information

### **Further products**

- · Connecting Rings
- Coverings, for connecting elements

### **Drawing**



### Order information

| Holding force | Centering accuracy | Release moment | ı    | Art. No. |
|---------------|--------------------|----------------|------|----------|
| [N]           | [mm]               | [Nm]           | [kg] |          |
| 10000         | 0.01               | 10             | 4    | 1990.100 |

### **Application example**





Halder France SAS www.halder.fr

## Compliance

### **RoHS** compliant

Compliant according to Directive 2011/65/EU and Directive 2015/863.

### Does not contain SVHC substances

No SVHC substances with more than 0.1% w/w contained - SVHC list [REACH] as of 23.01.2024.

### Does not contain Proposition 65 substances

No Proposition 65 substances included. https://www.P65Warnings.ca.gov/

### **Free from Conflict Minerals**

This product does