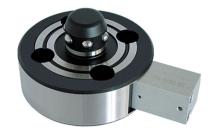

# Connecting Elements • modular, pneumatically operated

1990.102



## **Product Description**

## **Material**

## Body

· Steel, case-hardened, ground

### Control module

· Aluminium Al

### More information

### **Further products**

- · Connecting Rings
- Coverings, for connecting elements

# **Drawing**



## **Order information**

| Holding force | Centering accuracy < | Release pressure | Ĭ    | Art. No. |
|---------------|----------------------|------------------|------|----------|
| [N]           | [mm]                 | [bar]            | [kg] |          |
| 5000          | 0.01                 | 6                | 3    | 1990.102 |

# **Application example**



Page 1 of 2

# Compliance

# **RoHS** compliant

Compliant according to Directive 2011/65/EU and Directive 2015/863.

## Does not contain SVHC substances

No SVHC substances with more