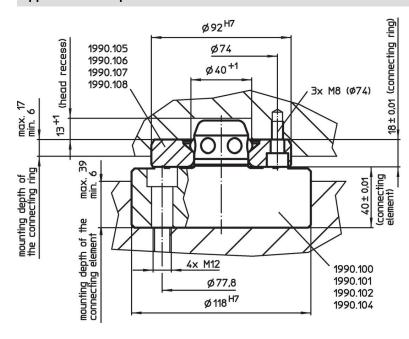

# Connecting Elements • modular, pneumatically operated

1990.102



## **Product Description**

## **Material**

## Body

· Steel, case-hardened, ground

### Control module

· Aluminium Al

### More information

### **Further products**

- · Connecting Rings
- Coverings, for connecting elements

# **Drawing**



## **Order information**

| Holding force | Centering accuracy < | Release pressure | Ĭ    | Art. No. |
|---------------|----------------------|------------------|------|----------|
| [N]           | [mm]                 | [bar]            | [kg] |          |
| 5000          | 0.01                 | 6                | 3    | 1990.102 |

# **Application example**



Page 1 of 2

# Compliance

# **RoHS** compliant

Compliant according to Directive 2011/65/EU and Directive 2015/863.

## Does not contain SVHC substances

No SVHC substances with more than 0.1% w/w contained - SVHC list [REACH] as of 23.01.2024.

### **Does not contain Proposition 65 substances**

No Proposition 65 substances included. https://www.P65Warnings.ca.gov/

### **Free from Conflict Minerals**

This product does not contain any substances designated as "conflict minerals" such as tantalum, tin, gold or tungsten from the Democratic Republic of Congo or adjacent countries.



Halder France SAS www.halder.fr Page 2 of 2

Published on: 4.2.2024