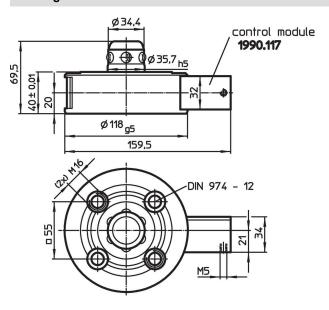

# Connecting Elements • modular, pneumatically operated

1990.102



## **Product Description**

## **Material**

## Body

· Steel, case-hardened, ground

### Control module

· Aluminium Al

### More information

### **Further products**

- · Connecting Rings
- Coverings, for connecting elements

# **Drawing**



## **Order information**

| Holding force | Centering accuracy < | Release pressure | Ĭ    | Art. No. |
|---------------|----------------------|------------------|------|----------|
| [N]           | [mm]                 | [bar]            | [kg] |          |
| 5000          | 0.01                 | 6                | 3    | 1990.102 |

# **Application example**



Page 1 of 2

# Compliance

# **RoHS** compliant

Compliant according to Directive 2011/65/EU and Directive 2015/863.

## Does not contain SVHC substances

No SVHC substances with more than 0.1% w/w contained - SVHC list [REACH] as of 23.01.2024.

### **Does not contain Proposition 65 substances**

No Proposition 65 substances included. https://www.P65Warnings.ca.gov/

### **Free from Conflict Minerals**

This product does not