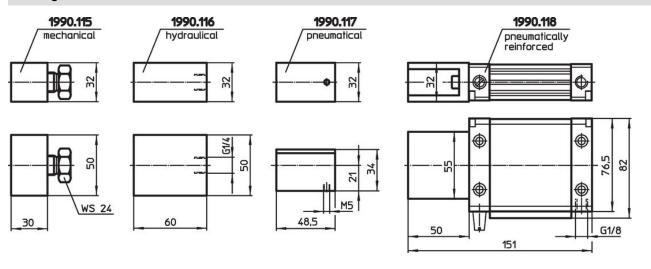

# Drawing

# **Order information**

| <b>≚</b>   | Art. No. |
|------------|----------|
| [9]        |          |
| mechanical |          |
| 428        | 1990.115 |