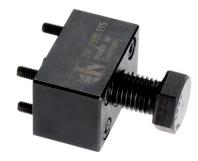

# **Control Modules**

# 1990.115



#### **Product Description**

#### **Material**

· Steel, blackened

# Drawing



# **Order information**

| <b>≚</b>   | Art. No. |
|------------|----------|
| [9]        |          |
| mechanical |          |
| 428        | 1990.115 |

### Compliance

# **RoHS** compliant

Compliant according to Directive 2011/65/EU and Directive 2015/863.

# Does not contain SVHC substances

No SVHC substances with more than 0.1% w/w contained - SVHC list [REACH] as of 23.01.2024.

## **Does not contain Proposition 65 substances**

No Proposition 65 substances included. https://www.P65Warnings.ca.gov/

#### **Free from Conflict Minerals**

This product does not contain any substances designated as "conflict minerals" such as tantalum, tin, gold or tungsten from the Democratic Republic of Congo or adja