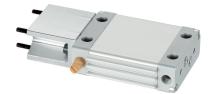

# **Product Description**

Material

· Steel, blackened

# Drawing

48,5

# **Order information**

30

| ă.                        | Art. No. |
|---------------------------|----------|
| [9]                       |          |
| pneumatically, reinforced |          |
| 805                       | 1990.118 |