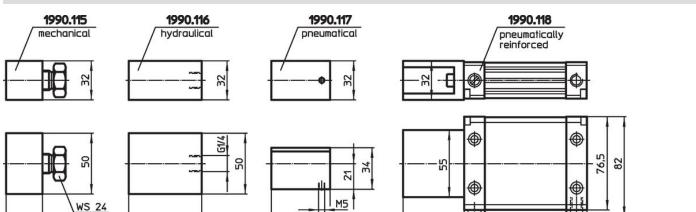

# **Order information**

30

| ă.                        | Art. No. |
|---------------------------|----------|
| [9]                       |          |
| pneumatically, reinforced |          |
| 805                       | 1990.118 |