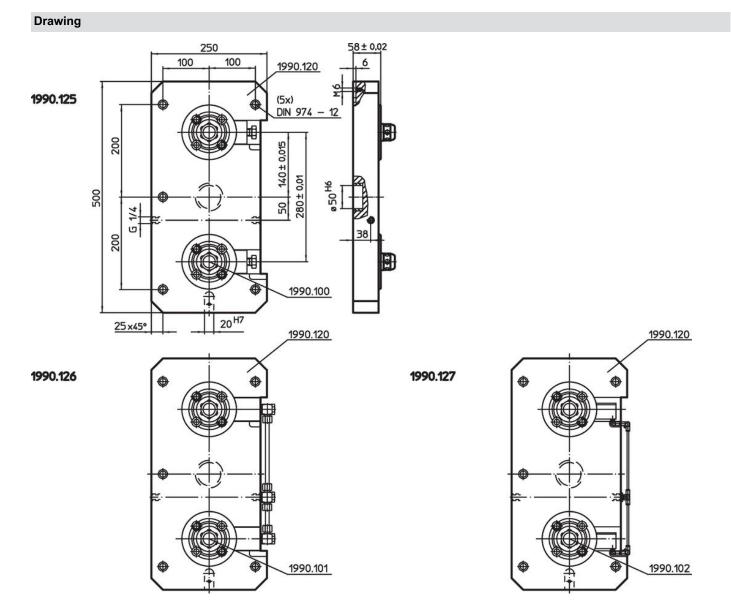

# **Base Plates** • with 2 connecting elements 1990.125

### Material

- Connecting element
- Refer to Art. No. 1990.100-102
- Base plate
- Aluminium Al