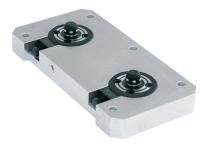

# **Base Plates** • with 2 connecting elements 1990.125

### Material

- Connecting element
- Refer to Art. No. 1990.100-102
- Base plate
- Aluminium Al