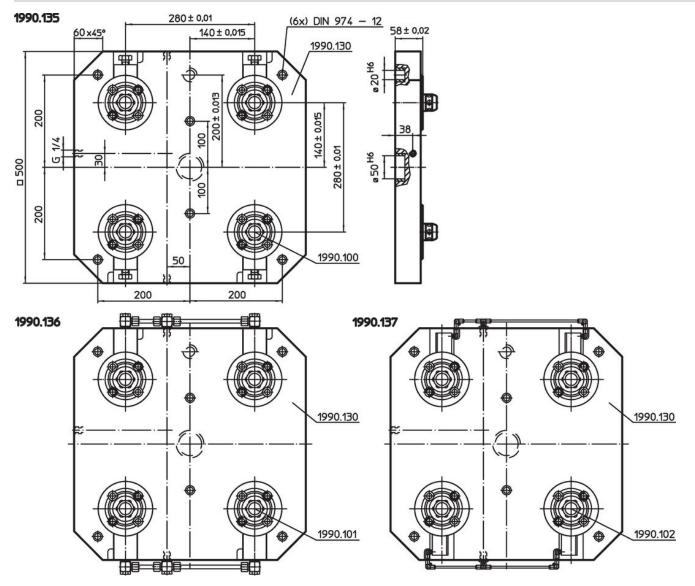

# Base Plates • with 4 connecting elements 1990.135



## **Product Description**

#### Material

- **Connecting element**
- Refer to Art. No. 1990.100-102

Base plate

Aluminium AI

#### More information

#### Notes

Special types on request.

#### **Further products**

- Connecting Elements, modular, mechanically operated
- Connecting Elements, modular, hydraulically operated
- Connecting Elements, modular, pneumatically operated
- Supporting Plates, with 4 connecting rings

# Drawing



# Order information Art. No. [kg] mechanical 44 1990.135

### Compliance

**RoHS compliant** 

Contains lead - compliant according to exceptions 6a / 6b / 6c.

Contains SVHC substances >0,1% w/w Contains lead - SVHC list [REACH] as of 23.01.2024.

**Contains Proposition 65 substances** 



Lead can cause cancer and reproductive harm from exposure https://www.P65Warnings.ca.gov/

#### Free from Conflict Minerals

This product does not contain any substances designated as "conflict minerals" such as tantalum, tin, gold or tungsten from the Democratic Republic of Congo or adjacent countries.