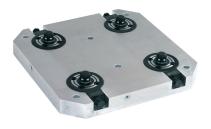

# Base Plates • with 4 connecting elements 1990.135

#### Material

- **Connecting element**
- Refer to Art. No. 1990.100-102

Base plate

Aluminium AI