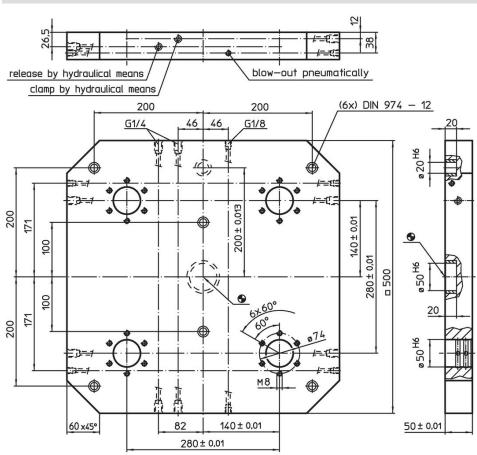

# **Base Plates ·** for 4 double acting connecting elements 1990.160

## **Order information**

| Ĩ IIIIIIIIIIIIIIIIIIIIIIIIIIIIIIIIIIII | Art. No. |
|----------------------------------------|----------|
| [kg]                                   |          |
| 30                                     | 1990.160 |