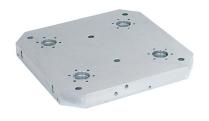

# **Base Plates ·** for 4 double acting connecting elements 1990.160

## Product Description

Material

Aluminium AI