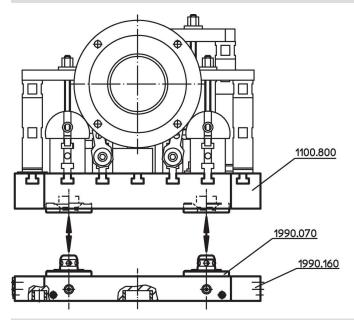

## **Application example**

#### **Further products**

- Connecting Elements, hydraulically operated, double acting, with lifting-off and blow-out
- · Supporting Plates, with 4 connecting rings