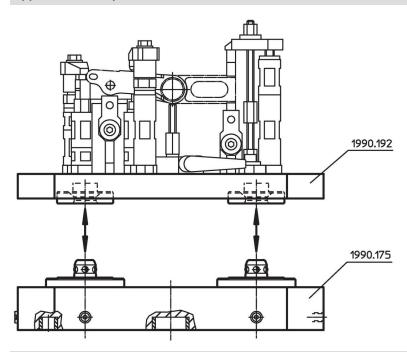

# Base Plates • with 4 single acting connecting elements



# **Product Description**

# Material

#### **Connecting element**

· Steel, case-hardened, ground

#### Base plate

Aluminium Al

#### More information

#### **Notes**

Special types on request.

## **Further products**

- · Connecting Elements, hydraulically operated, single acting with lifting-off

  • Supporting Plates, with 4 connecting rings

# **Drawing**



# **Order information**

| i i  | Art. No. |
|------|----------|
| [kg] |          |
| 50   | 1990.175 |



Halder France SAS www.halder.fr Page 1 of 2

# **Application example**



# Compliance

#### **RoHS** compliant

Contains lead - compliant according to exceptions 6a / 6b / 6c.

# Contains SVHC substances >0,1% w/w

Contains lead - SVHC list [REACH] as of 23.01.2024.

# **Contains Proposition 65 substances**



Lead can cause cancer and reproductive harm from exposure https://www.P65Warnings.ca.gov/

# **Free from Conflict Minerals**

This product does not contain any substances designated as "conflict minerals" such as tantalum, tin, gold or tungsten from the Democratic Republic of Congo or adjacent countries.



Halder France SAS www.halder.fr Page 2 of 2 Published on: 4.2.2024