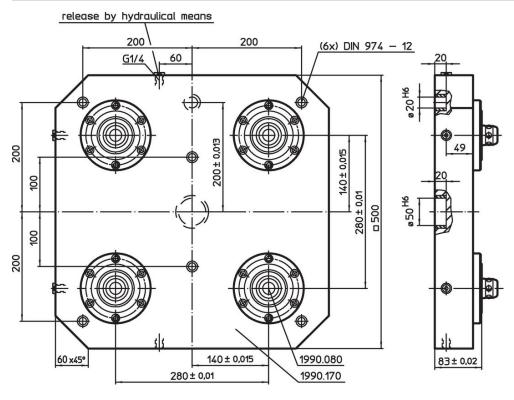

# Base Plates • with 4 single acting connecting elements



# **Product Description**

# Material

#### **Connecting element**

· Steel, case-hardened, ground

#### Base plate

Aluminium Al

#### More information

#### **Notes**

Special types on request.

## **Further products**

- · Connecting Elements, hydraulically operated, single acting with lifting-off

  • Supporting Plates, with 4 connecting rings

# **Drawing**



# **Order information**

| i i  | Art. No. |
|------|----------|
| [kg] |          |
| 50   | 1990.175 |



Halder France SAS www.halder.fr Page 1 of 2

# **Application example**



# Compliance

#### **RoHS** compliant

Contains lead - compliant according to exceptions 6a / 6b / 6c.

# Contains SVHC substances >0,1% w/w

Contains lead - SVHC list [REACH] as of 23.01.2024.

# **Contains Proposition 65 substances**



Lead can cause cancer and reproductive harm from exposure https://www.P65Warnings.ca.gov/

# **Free from Conflict Minerals**

This product does not contain any substances designated as "conflict minerals" such as tantalum, tin, gold or tungsten from the Democratic Republic of Congo or adjacent countries.



Halder France SAS www.halder.fr Page 2 of 2 Published on: 4.2.2024