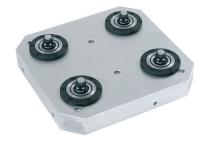

# Base Plates • with 4 single acting connecting elements

# **Product Description**