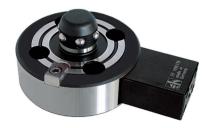

# **Product Description**

#### Body

- · Steel, case-hardened, blackened, ground
- Control module
- Steel, blackened