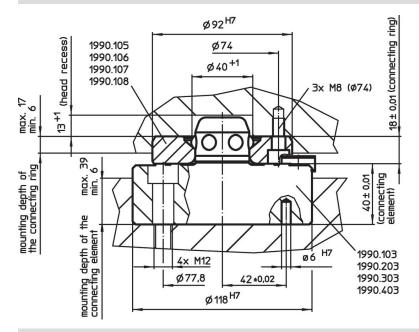

# **Connecting Elements •** modular, hydraulically operated, protected against twisting 1990.203

# **Order information**

| Holding force | Centering accuracy<br>< | Release pressure | Ĭ    | Art. No. |
|---------------|-------------------------|------------------|------|----------|
| [N]           | [mm]                    | [bar]            | [kg] |          |
| 10000         | 0.01                    | 80 – 120         | 4    | 1990.203 |