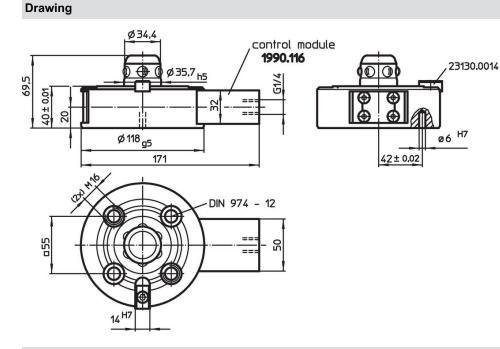

# **Order information**

| Holding force | Centering accuracy<br>< | Release pressure | Ĭ    | Art. No. |
|---------------|-------------------------|------------------|------|----------|
| [N]           | [mm]                    | [bar]            | [kg] |          |
| 10000         | 0.01                    | 80 – 120         | 4    | 1990.203 |