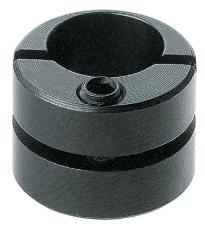

## **Product Description**

The eccentric mounting bushing is used in conjunction with smooth lateral plungers EH 22150. for positioning or clamping workpieces with large tolerances.

#### **Material**

BodySteel, blackened

## Assembly

Mounting and position determination by means of clamping with threaded pin.

Drawing