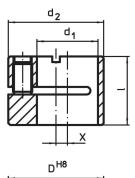

# **Order information**

| Dimensions     |                |      |   | Location hole | <b>I</b> | Art. No.   |
|----------------|----------------|------|---|---------------|----------|------------|
| d <sub>1</sub> | d <sub>2</sub> | 1    | x | D             | -        |            |
| H8             | h9             |      |   | H8            |          |            |
| [mm]           |                |      |   | [mm]          | [g]      |            |
| 10             | 16             | 11.9 | 2 | 16            | 9.5      | 22150.0810 |