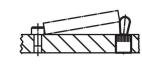

gers EH 22150. for positioning or clamping workpieces with large tolerances.

#### **Material**

BodySteel, blackened

## Assembly

Mounting and position determination by means of clamping with threaded pin.

Drawing





# **Order information**

| Dimensions     |                |      |   | Location hole | <b>I</b> | Art. No.   |
|----------------|----------------|------|---|---------------|----------|------------|
| d <sub>1</sub> | d <sub>2</sub> | 1    | x | D             | -        |            |
| H8             | h9             |      |   | H8            |          |            |
| [mm]           |                |      |   | [mm]          | [g]      |            |
| 10             | 16             | 11.9 | 2 | 16            | 9.5      | 22150.0810 |

## Application example











# Compliance

#### **RoHS compliant**

Compliant according to Directive 2011/65/EU and Directive 2015/863.

### Does not contain SVHC substances

No SVHC substances with more than 0.1% w/w contained - SVHC list [REACH] as of 23.01.2024.

### Does not contain Proposition 65 substances

No Proposition 65 substances included. https://www.P65Warnings.ca.gov/

### Free from Conflict Minerals

This product does not contain any substances designated as "conflict minerals" such as tantalum, tin, gold or tungsten from the Democratic Republic of Congo or adjacent countries.