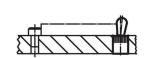

rs EH 22150. for positioning or clamping workpieces with large tolerances.

#### **Material**

BodySteel, blackened

## Assembly

Mounting and position determination by means of clamping with threaded pin.

Drawing





# **Order information**

| Dimensions     |                |      |   | Location hole | <b>I</b> | Art. No.   |
|----------------|----------------|------|---|---------------|----------|------------|
| d <sub>1</sub> | d <sub>2</sub> | 1    | x | D             | -        |            |
| H8             | h9             |      |   | H8            |          |            |
| [mm]           |                |      |   | [mm]          | [g]      |            |
| 10             | 16             | 11.9 | 2 | 16            | 9.5      | 22150.0810 |

## Application example











# Compliance

#### **RoHS compliant**

Compliant according to Directive 2011/65/EU and Directive 2015/863.

### Does not contain SVHC substances

No SVHC substances with more than 0.1% w/w contained - SVHC list [REACH] as of 23.01.2024.

### Does not contain Proposition 65 substances

No Proposition 65 substances included. https://www.P65Warnings.ca.gov/

### Free from Conflict Minerals

This product does not contain any substances designated as "conflict minerals" such as tantalum, tin, gold or tungsten from the Democratic Republic of Congo or adjacent countries.