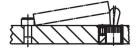

ungers EH 22150. for positioning or clamping workpieces with large tolerances.

#### **Material**

BodySteel, blackened

## Assembly

Mounting and position determination by means of clamping with threaded pin.

Drawing





# **Order information**

| Dimensions     |                |      |   | Location hole | <b>I</b> | Art. No.   |
|----------------|----------------|------|---|---------------|----------|------------|
| d <sub>1</sub> | d <sub>2</sub> | 1    | x | D             | -        |            |
| H8             | h9             |      |   | H8            |          |            |
| [mm]           |                |      |   | [mm]          | [g]      |            |
| 10             | 16             | 11.9 | 2 | 16            | 9.5      | 22150.0810 |

## Application example











# Compliance

#### **RoHS compliant**

Compliant according to Directive 2011/65/EU and Directive 2015/863.

### Does not contain SVHC substances

No SVHC substances with more than 0.1% w/w contained - SVHC list [REACH] as of 23.01.2024.

### Does not contain Proposition 65 substances

No Proposition 65 substances included. https://www.P65Warnings.ca.gov/

### Free from Conflict Minerals

This product does not contain any substances designated as "conflict minerals" such as tantalum, tin, gold or tungsten from the Democratic Republic of Congo or adjacent countries.