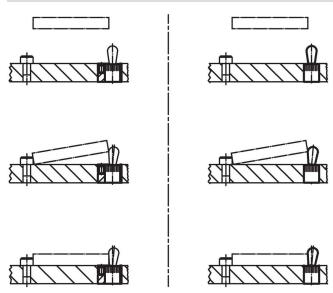

ioning or clamping workpieces with large tolerances.

### **Material**

# Body

· Steel, blackened

## **Assembly**

Mounting and position determination by means of clamping with threaded pin.

## **Drawing**



## **Order information**

| Dimensions |                |      |   | Location hole | -   | Art. No.   |
|------------|----------------|------|---|---------------|-----|------------|
| d₁         | d <sub>2</sub> | l I  | x | D             | _   |            |
| H8         | h9             |      |   | H8            |     |            |
| [mm]       |                |      |   | [mm]          | [g] |            |
| 12         | 18             | 13.9 | 2 | 18            | 13  | 22150.0812 |



Halder France SAS www.halder.fr Page 1 of 2 Published on: 4.2.2024

# Application example



## Compliance

#### **RoHS** compliant

Compliant according to Directive 2011/65/EU and Directive 2015/863.

## Does not contain SVHC substances

No SVHC substances with more than 0.1% w/w contained - SVHC list [REACH] as of 23.01.2024.

## Does not contain Proposition 65 substances

No Proposition 65 substances included. https://www.P65Warnings.ca.gov/

## **Free from Conflict Minerals**

This product does not contain any substances designated as "conflict minerals" such as tantalum, tin, gold or tungsten from the Democratic Republic of Congo or adjacent countries.



Halder France SAS www.halder.fr Page 2 of 2

Published on: 4.2.2024