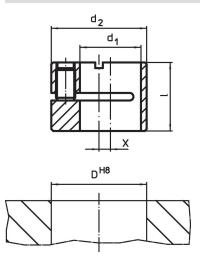

## **Drawing**

## **Order information**

| Dimensions |                |      |   | Location hole | -   | Art. No.   |
|------------|----------------|------|---|---------------|-----|------------|
| d₁         | d <sub>2</sub> | l I  | x | D             | _   |            |
| H8         | h9             |      |   | H8            |     |            |
| [mm]       |                |      |   | [mm]          | [g] |            |
| 12         | 18             | 13.9 | 2 | 18            | 13  | 22150.0812 |