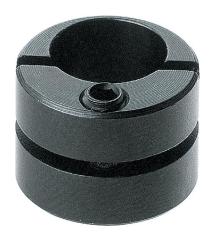

# **Product Description**

The eccentric mounting bushing is used in conjunction with smooth lateral plungers EH 22150. for positioning or clamping workpieces with large tolerances.

# Body

· Steel, blackened