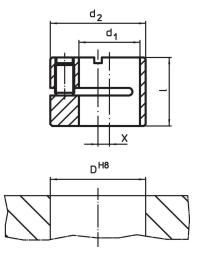

## **Drawing**

## **Order information**

| Dimensions |                |      |   | Location hole | I I | Art. No.   |
|------------|----------------|------|---|---------------|-----|------------|
| d₁         | d <sub>2</sub> | ı    | x | D             | _   |            |
| H8         | h9             |      |   | H8            |     |            |
| [mm]       |                |      |   | [mm]          | [9] |            |
| 16         | 25             | 17.9 | 3 | 25            | 35  | 22150.0816 |