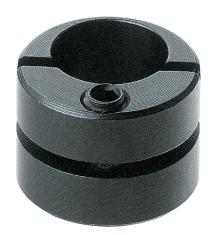

# Eccentric Mounting Bushings • for lateral plungers, smooth 22150.0816

# **Product Description**

The eccentric mounting bushing is used in conjunction with smooth lateral plungers EH 22150. for positioning or clamping workpieces with large tolerances.