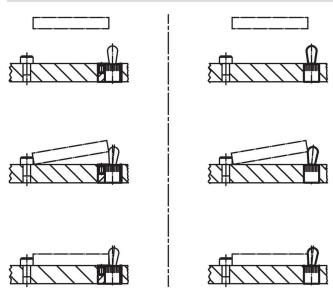

oning or clamping workpieces with large tolerances.

#### **Material**

# Body

· Steel, blackened

## **Assembly**

Mounting and position determination by means of clamping with threaded pin.

## **Drawing**



## **Order information**

| Dimensions |                |      |   | Location hole | I I | Art. No.   |
|------------|----------------|------|---|---------------|-----|------------|
| d₁         | d <sub>2</sub> | ı    | x | D             | _   |            |
| H8         | h9             |      |   | H8            |     |            |
| [mm]       |                |      |   | [mm]          | [9] |            |
| 16         | 25             | 17.9 | 3 | 25            | 35  | 22150.0816 |



Halder France SAS www.halder.fr Page 1 of 2 Published on: 4.2.2024

# Application example



## Compliance

### **RoHS** compliant

Compliant according to Directive 2011/65/EU and Directive 2015/863.

## Does not contain SVHC substances

No SVHC substances with more than 0.1% w/w contained - SVHC list [REACH] as of 23.01.2024.

## Does not contain Proposition 65 substances

No Proposition 65 substances included. https://www.P65Warnings.ca.gov/

## **Free from Conflict Minerals**

This product does not contain any substances designated as "conflict minerals" such as tantalum, tin, gold or tungsten from the Democratic Republic of Congo or adjacent countries.



Halder France SAS www.halder.fr Page 2 of 2

Published on: 4.2.2024