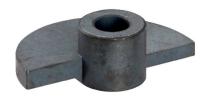

## **Door Catches**

# 22260.0012



#### **Product Description**

#### **Material**

· Sintered steel

#### **Assembly**

Not suitable for fastening by welded connection. Secure by using pins.

#### **Drawing**



### **Order information**

| Dimensions                      |                |                |                |                |                |                | -   | Art. No.   |
|---------------------------------|----------------|----------------|----------------|----------------|----------------|----------------|-----|------------|
| d <sub>1</sub>                  | d <sub>2</sub> | d <sub>3</sub> | b <sub>1</sub> | b <sub>2</sub> | b <sub>3</sub> | b <sub>4</sub> | _   |            |
|                                 | H8             |                |                |                |                |