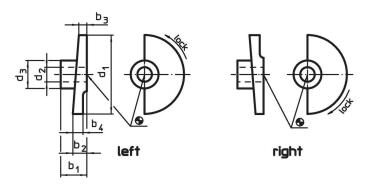

#### **Drawing**

### **Order information**

| Dimensions                      |                |                |                |                |                |                | -   | Art. No.   |
|---------------------------------|----------------|----------------|----------------|----------------|----------------|----------------|-----|------------|
| d <sub>1</sub>                  | d <sub>2</sub> | d <sub>3</sub> | b <sub>1</sub> | b <sub>2</sub> | b <sub>3</sub> | b <sub>4</sub> | _   |            |
|                                 | H8             |                |                |                |                |                |     |            |
| [mm]                            |                |                |                |                |                |                | [g] |            |
| locking by turning to the right |                |                |                |                |                |                |     |            |
| 65                              | 12             | 23             | 20             | 10             | 5              | 7.2            | 103 | 22260.0012 |