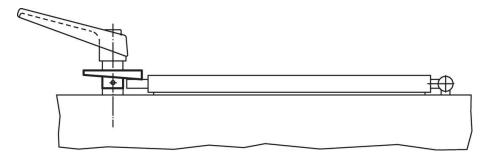

| d <sub>2</sub> | d <sub>3</sub> | b <sub>1</sub> | b <sub>2</sub> | b <sub>3</sub> | b <sub>4</sub> | _   |            |
|                                 | H8             |                |                |                |                |                |     |            |
| [mm]                            |                |                |                |                |                |                | [g] |            |
| locking by turning to the right |                |                |                |                |                |                |     |            |
| 65                              | 12             | 23             | 20             | 10             | 5              | 7.2            | 103 | 22260.0012 |

#### **Application example**



# Compliance

#### **RoHS** compliant

Compliant according to Directive 2011/65/EU and Directive 2015/863.

#### Does not contain SVHC substances

No SVHC substances with more than 0.1% w/w contained - SVHC list [REACH] as of 23.01.2024.

#### **Does not contain Proposition 65 substances**

No Proposition 65 substances included. https://www.P65Warnings.ca.gov/

### **Free from Conflict Minerals**

This product does not contain any substances designated as "conflict minerals" such as tantalum, tin, gold or tungsten from the Democratic Republic of Congo or adjacent countries.



Halder France SAS www.halder.fr Page 1 of 1