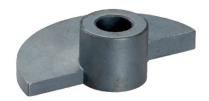

# **Door Catches**

# 22260.0110



### **Product Description**

### **Material**

#### · Sintered steel

### **Assembly**

Not suitable for fastening by welded connection. Secure by using pins.

## **Drawing**





### **Order information**

| Dimensions                     |                             |                |                |                |                       |                | ă.  | Art. No. |
|--------------------------------|-----------------------------|----------------|----------------|----------------|-----------------------|----------------|-----|----------|
| d <sub>1</sub>                 | <b>d</b> <sub>2</sub><br>H8 | d <sub>3</sub> | b <sub>1</sub> | b <sub>2</sub> | <b>b</b> <sub>3</sub> | b <sub>4</sub> | _   |          |
| [mm]                           |                             |