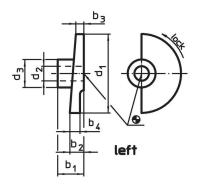

## **Drawing**

### **Order information**

| Dimensions                     |                             |                |                |                |                       |                | ă.  | Art. No. |
|--------------------------------|-----------------------------|----------------|----------------|----------------|-----------------------|----------------|-----|----------|
| d <sub>1</sub>                 | <b>d</b> <sub>2</sub><br>H8 | d <sub>3</sub> | b <sub>1</sub> | b <sub>2</sub> | <b>b</b> <sub>3</sub> | b <sub>4</sub> | _   |          |
| [mm]                           |                             |                |                |                |                       |                | [g] |          |
| locking by turning to the left |                             |                |                |                |                       |                |     |          |
| <b>.</b> .                     |                             |                |                |                |                       |                |     |          |