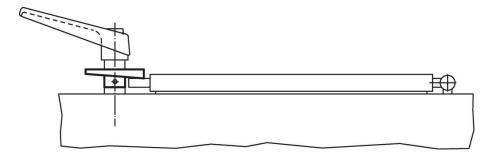

--------------|-----------------------|----------------|-----|----------|
| d <sub>1</sub>                 | <b>d</b> <sub>2</sub><br>H8 | d <sub>3</sub> | b <sub>1</sub> | b <sub>2</sub> | <b>b</b> <sub>3</sub> | b <sub>4</sub> | _   |          |
| [mm]                           |                             |                |                |                |                       |                | [g] |          |
| locking by turning to the left |                             |                |                |                |                       |                |     |          |
| <b>.</b> .                     |                             |                |                |                |                       |                |     |          |

### **Application example**



## Compliance

#### **RoHS** compliant

Compliant according to Directive 2011/65/EU and Directive 2015/863.

## Does not contain SVHC substances

No SVHC substances with more than 0.1% w/w contained - SVHC list [REACH] as of 23.01.2024.

### Does not contain Proposition 65 substances

No Proposition 65 substances included. https://www.P65Warnings.ca.gov/

#### **Free from Conflict Minerals**

This product does not contain any substances designated as "conflict minerals" such as tantalum, tin, gold or tungsten from the Democratic Republic of Congo or adjacent countries.



Halder France SAS www.halder.fr Page 1 of 1 Published on: 4.2.2024