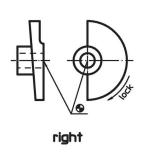

## **Drawing**

### **Order information**

| Dimensions                     |                             |                |                |                |                       |                | ă.  | Art. No. |
|--------------------------------|-----------------------------|----------------|----------------|----------------|-----------------------|----------------|-----|----------|
| d <sub>1</sub>                 | <b>d</b> <sub>2</sub><br>H8 | d <sub>3</sub> | b <sub>1</sub> | b <sub>2</sub> | <b>b</b> <sub>3</sub> | b <sub>4</sub> | _   |          |
| [mm]                           |                             |                |                |                |                       |                | [g] |          |
| locking by turning to the left |                             |                |                |                |                       |                |     |          |
| <b>.</b> .                     |                             |                |                |                |                       |                |     |          |