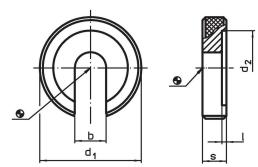

#### **Material**

· Heat-treated steel, tempered, blackened

Drawing

## **Order information**

| Nominal size | Dimensions |    |                |     |   | Ĩ   | Art. No.   |
|--------------|------------|----|----------------|-----|---|-----|------------|
|              | b          | d1 | d <sub>2</sub> | I   | s |     |            |
| [mm]         | [mm]       |    |                |     |   | [g] |            |
| 10           | 10.5       | 34 | 25             | 1.2 | 8 | 38  | 22290.0010 |