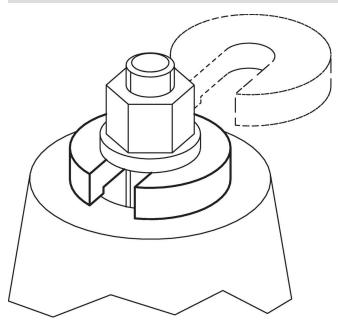

# C-Washers • DIN 6372 22290.0010



## **Product Description**

The c-washers (slotted washers) are manufactured according to DIN 6372. For better handling, the c-washers have a knurling all around.

#### **Material**

· Heat-treated steel, tempered, blackened

Drawing



## **Order information**

| Nominal size | Dimensions |    |                |     |   | Ĩ   | Art. No.   |
|--------------|------------|----|----------------|-----|---|-----|------------|
|              | b          | d1 | d <sub>2</sub> | I   | s |     |            |
| [mm]         | [mm]       |    |                |     |   | [g] |            |
| 10           | 10.5       | 34 | 25             | 1.2 | 8 | 38  | 22290.0010 |

# Application example



## Compliance

## **RoHS compliant**

Compliant according to Directive 2011/65/EU and Directive 2015/863.

#### Does not contain SVHC substances

No SVHC substances with more than 0.1% w/w contained - SVHC list [REACH] as of 23.01.2024.

# Does not contain Proposition 65 substances

No Proposition 65 substances included. https://www.P65Warnings.ca.gov/

#### Free from Conflict Minerals

This product does not contain any substances designated as "conflict minerals" such as tantalum, tin, gold or tungsten from the Democratic Republic of Congo or adjacent countries.