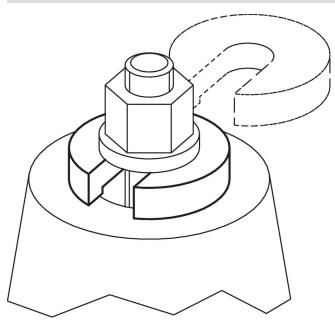

# C-Washers • DIN 6372 22290.0012



## **Product Description**

The c-washers (slotted washers) are manufactured according to DIN 6372. For better handling, the c-washers have a knurling all around.

#### **Material**

· Heat-treated steel, tempered, blackened

Drawing



## **Order information**

| Nominal size | Dimensions |    |                |     |   | -   | Art. No.   |
|--------------|------------|----|----------------|-----|---|-----|------------|
|              | b          | d1 | d <sub>2</sub> | I   | s |     |            |
| [mm]         | [mm]       |    |                |     |   | [g] |            |
| 12           | 13         | 40 | 30             | 1.8 | 9 | 57  | 22290.0012 |

# Application example



## Compliance

## **RoHS compliant**

Compliant according to Directive 2011/65/EU and Directive 2015/863.

### Does not contain SVHC substances

No SVHC substances with more than 0.1% w/w contained - SVHC list [REACH] as of 27.06.2024.

# Does not contain Proposition 65 substances

No Proposition 65 substances included. https://www.P65Warnings.ca.gov/

#### Free from Conflict Minerals

This product does not contain any substances designated as "conflict minerals" such as tantalum, tin, gold or tungsten from the Democratic Republic of Congo or adjacent countries.