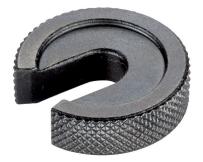

## **Product Description**

The c-washers (slotted washers) are manufactured according to DIN 6372. For better handling, the c-washers have a knurling all around.