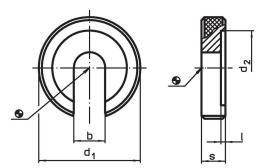

#### **Material**

· Heat-treated steel, tempered, blackened

Drawing

### **Order information**

| Nominal size | Dimensions |     |                |     |    | Ĩ   | Art. No.   |
|--------------|------------|-----|----------------|-----|----|-----|------------|
|              | b          | d1  | d <sub>2</sub> | I   | S  | _   |            |
| [mm]         | [mm]       |     |                |     |    | [g] |            |
| 36           | 37         | 100 | 75             | 2.5 | 20 | 796 | 22290.0036 |