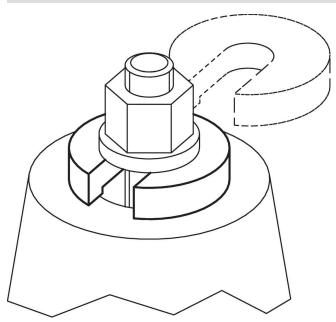

# C-Washers • DIN 6372 22290.0036



#### **Product Description**

The c-washers (slotted washers) are manufactured according to DIN 6372. For better handling, the c-washers have a knurling all around.

#### **Material**

· Heat-treated steel, tempered, blackened

Drawing



### **Order information**

| Nominal size | Dimensions |     |                |     |    | Ĩ   | Art. No.   |
|--------------|------------|-----|----------------|-----|----|-----|------------|
|              | b          | d1  | d <sub>2</sub> | I   | S  | _   |            |
| [mm]         | [mm]       |     |                |     |    | [g] |            |
| 36           | 37         | 100 | 75             | 2.5 | 20 | 796 | 22290.0036 |

## Application example



#### Compliance

#### **RoHS compliant**

Compliant according to Directive 2011/65/EU and Directive 2015/863.

#### Does not contain SVHC substances

No SVHC substances with more than 0.1% w/w contained - SVHC list [REACH] as of 23.01.2024.

## Does not contain Proposition 65 substances

No Proposition 65 substances included. https://www.P65Warnings.ca.gov/

#### Free from Conflict Minerals

This product does not contain any substances designated as "conflict minerals" such as tantalum, tin, gold or tungsten from the Democratic Republic of Congo or adjacent countries.