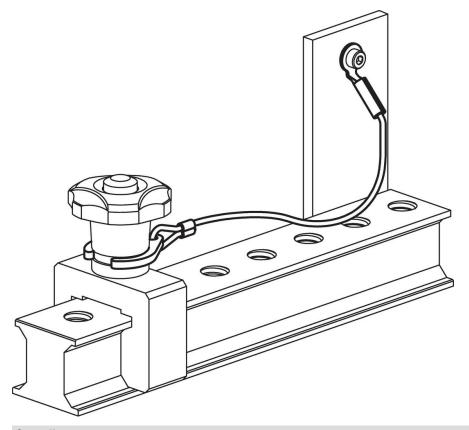

astic PA 6 coated, black

### More information

# Notes

Special types on request.

#### **Further products**

· Retaining Cables



#### **Order information**

| Dimensions                                                                                          | Ĭ   | Art. No.   |
|-----------------------------------------------------------------------------------------------------|-----|------------|
| [mm]                                                                                                | [9] |            |
| stainless steel, with holding clip and attaching ring – picture 1, Thermoplastic PA 6 coated, black |     |            |
| 200                                                                                                 | 8.2 | 22355.6002 |

# Application example



# Compliance

# **RoHS** compliant

Compliant according to Directive 2011/65/EU and Directive 2015/863.

### Does not contain SVHC substances

No SVHC substances with more than 0.1% w/w contained - SVHC list [REACH] as of 23.01.2024.

#### **Does not contain Proposition 65 substances**

No Proposition 65 substances included. https://www.P65Warnings.ca.gov/

#### Free from Conflict Minerals

This product does not contain any substances designated as "conflict minerals" such as tantalum, tin, gold or tungsten from the Democratic Republic of Congo or adjacent countries.