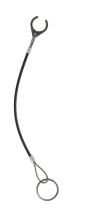

#### **Product Description**

These retaining cables are provided for attachment to the threaded lock pins EH 22355./EH22356 and act as loss prevention device.

#### Holding clip

 Thermoplastic PA 6, black, dull similar to RAL 9005

# **Retaining cable**

Stainless steel

#### Coating retaining cable

• Thermoplastic PA 6 coated, black

#### **Order information**

| Dimensions                                                                                          | Ĭ   | Art. No.   |
|-----------------------------------------------------------------------------------------------------|-----|------------|
| [mm]                                                                                                | [9] |            |
| stainless steel, with holding clip and attaching ring – picture 1, Thermoplastic PA 6 coated, black |     |            |
| 200                                                                                                 | 8.2 | 22355.6002 |