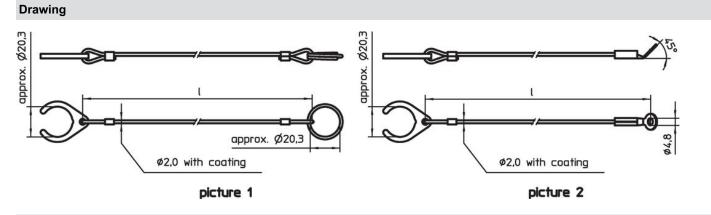

# Attaching ringStainless Steel

#### Holding clip

 Thermoplastic PA 6, black, dull similar to RAL 9005

# **Retaining cable**

Stainless steel

#### Coating retaining cable

• Thermoplastic PA 6 coated, black

#### **Order information**

| Dimensions                                                                                          | Ĭ   | Art. No.   |
|-----------------------------------------------------------------------------------------------------|-----|------------|
| [mm]                                                                                                | [9] |            |
| stainless steel, with holding clip and attaching ring – picture 1, Thermoplastic PA 6 coated, black |     |            |
| 200                                                                                                 | 8.2 | 22355.6002 |